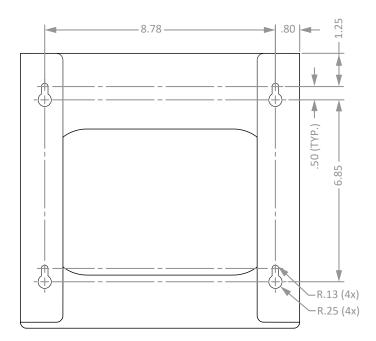

### Package Specifications:

- Package Quantity: 6 per case
- 20"W x 16"H x 12"D (50.8 cm x 40.6 cm x 30.5 cm)
- 15.0 lbs (6.8 kg) approximated

**Product Specifications** (overall external dimensions):

- 10.37"W x 10.35"H x 6.84"D (26.3 cm x 26.3 cm x 17.4 cm)
- 2.1 lbs (1.0 kg) approximated

Mounting Specifications: