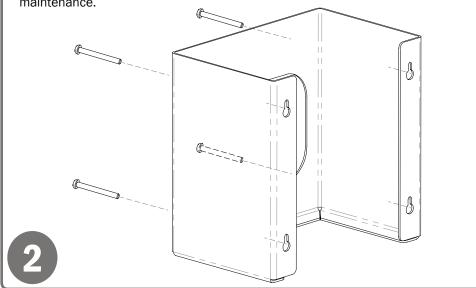

## Installation

Always mount dispensers securely prior to loading with product.

Mount securely to a wall with screws approved and supplied by building maintenance.

### Parts included:

Dispenser