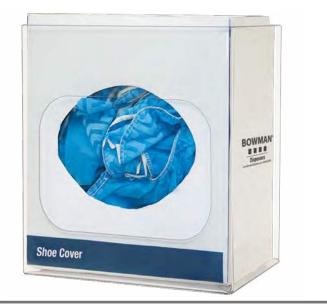

## Associated Products (each sold separately):

- SP-003: Protective Wear Dispenser Shoe Cover (shown below)
- PD007-0300: Protective Wear Dispenser Cap/Shoe Cover

**BOWMAN**<sup>®</sup> Disp<u>ensers</u> Organize · Contain · Comply