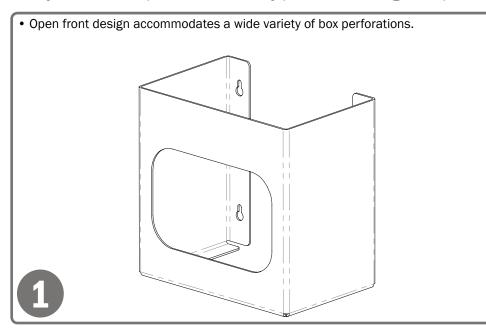

## Installation

Always mount dispensers securely prior to loading with product.

Mount securely to a wall with screws approved and supplied by building maintenance.

### Parts included:

Dispenser