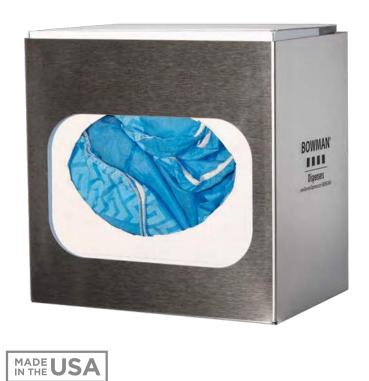

## PD033-0300 Protective Wear Dispenser - Shoe Cover

### **Product Description**:

- Protective Wear Dispenser Shoe Cover
- Holds one box of shoe covers
- Keyholes for wall mounting
- Stainless Steel

### **Dispenses**:

- Box(es) no larger than 10.31"W x 11.00"H x 6.75"D (26.2 cm x 27.9 cm x 17.1 cm)
- Box(es) no smaller than 9.31"W x 8.00"H x 5.00"D (23.6 cm x 20.3 cm x 12.7 cm)