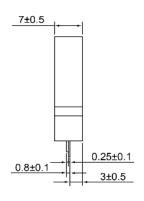

## **TOP VIEW**



## SIDE VIEW



## **BOTTOM VIEW**



| S                     | Specifications |       | Notes                       |                        | Revision History |                           |             |            |             |            |
|-----------------------|----------------|-------|-----------------------------|------------------------|------------------|---------------------------|-------------|------------|-------------|------------|
| Description           | Value          | Unit  |                             |                        | Version          |                           | Description |            | Date        | Approved   |
| Technology            | Piezo          |       | 1) All dimensions are in mm | unless otherwise noted | 1                | Released from Engineering |