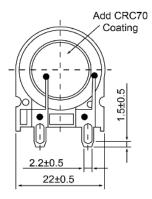

## **BOTTOM VIEW**

| S                     | Specifications |       | Notes                       |                        | Revision History |                           |             |            |             |            |
|-----------------------|----------------|-------|-----------------------------|------------------------|------------------|---------------------------|-------------|------------|-------------|------------|
| Description           | Value          | Unit  |                             |                        | Version          |                           | Description |            | Date        | Approved   |
| Technology            | Piezo          |       | 1) All dimensions are in mm | unless otherwise noted | 1                | Released from Engineering |             |            | 10/21/2013  | J.S        |
| Resonant Frequency    | 2,000          | (Hz)  | 2) All parts meet RoHS      |                        |                  |                           |             |            |             |            |
| Rated Voltage         | 9              | (V)   |                             |                        |                  |                           |             |            |             |            |
| SPL @ 10cm            | 85             | (dBA) |                             |                        |                  |                           |             |            |             |            |
| Capacitance           | 20,000         | (pF)  |                             |                        |                  |                           |             |            |             |            |
| Mount Type            | Thru-hole      |       |                             |                        |                  |                           |             |            |             |            |
| Voltage Range         | 1~30           | (V)   |                             |                        |                  |                           |             |            |             |            |
| Max Rated Current     | 3              | (mA)  |                             |                        |                  |                           |             |            |             |            |
| Housing Material      | PBT            |       |                             |                        | Drawn by         | Date                      | Checked by  | Date       | Approved by | Date       |
| Operating Temperature | -20 ~ +80      | °C    |                             |                        | A.B.             | 10/21/2013                | C.E.        | 10/21/2013 | J.S         | 10/21/2013 |
| Storage Temperature   | -30 ~ +80      | °C    |                             | Piezo Transducer       |                  | TP222009-1                |             |            |             |            |
| Weight                | 3              | (g)   | DB UNLIMITED                |                        |                  |                           |             |            |             |            |