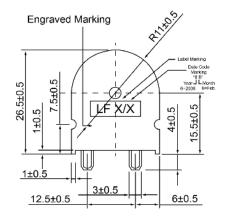

## **TOP VIEW**



## SIDE VIEW



## **BOTTOM VIEW**



| S                     | Specifications |       | Notes                       |                        | Revision History |                           |             |            |             |            |
|-----------------------|----------------|-------|-----------------------------|------------------------|------------------|---------------------------|-------------|------------|-------------|------------|
| Description           | Value          | Unit  |                             |                        | Version          |                           | Description |            | Date        | Approved   |
| Technology            | Piezo          |       | 1) All dimensions are in mm | unless otherwise noted | 1                | Released from