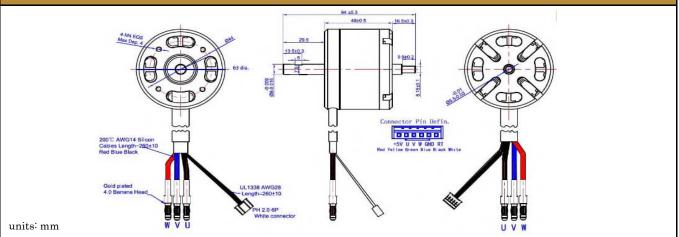

## **Electrical Connection**

| +5V     | Red    | UL1338<br>28 AWG<br>(PH 2.0-6P) |
|---------|--------|---------------------------------|
| Hall U  | Yellow |                                 |
| Hall V  | Green  |                                 |
| Hall W  | Blue   |                                 |
| Ground  | Black  |                                 |
| RT      | White  |                                 |
| Phase U | Black  | 200°C Silicone                  |
| Phase V | Blue   | 14AWG                           |
| Phase W | Red    | (Gld. 4.0 Banana Plug)          |