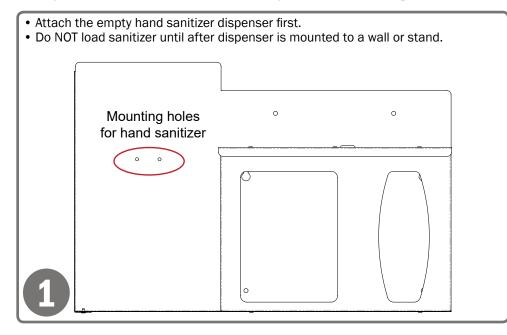

## Installation

Always mount dispensers securely prior to loading with product.

- · Mount securely to a wall with screws approved and supplied by building maintenance.
- It can also be mounted to a BOWMAN® Floor Stand (sold separately).

### Parts included:

Dispenser