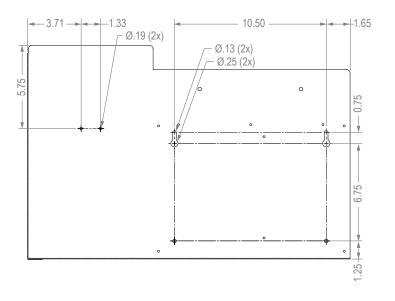

**Mounting Specifications:** 

**BOWMAN**<sup>®</sup> Dispensers Organize - Contain - Comply