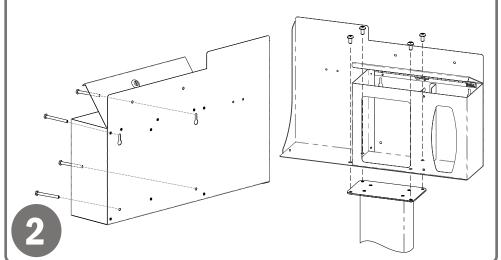

## Installation

Always mount dispensers securely prior to loading with product.

- · Mount securely to a wall with screws approved and supplied by building maintenance.
- It can also be mounted to a BOWMAN® Floor Stand (sold separately).

### Parts included:

Dispenser

### **Tools Required:**

No tools required to assemble dispenser

Care and Construction

Powder-Coated Steel