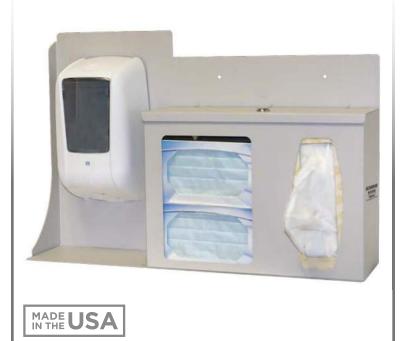

### **Product Description:**

- Respiratory Hygiene Station Locking
- Holds two boxes of face masks, one or two boxes of facial tissues or one box of gloves, and one hand sanitizer dispenser
- Hinged locking lid
- Keyholes and screw holes for wall mounting or can be mounted to a floor stand
- Quartz Beige Powder-Coated Steel

#### **Dispenses**:

- Left: One hand sanitizing gel or foam dispenser no larger than  $8.35"W\ x\ 14.75"H\ x\ 5.00"D\ (21.2\ cm\ x\ 37.5\ cm\ x\ 12.7\ cm)$
- [Note: Refer to automatic dispensing specifications on detection distance requirements.]
- Middle: Box(es) no larger than 8.00"W x 9.50"H x 4.75"D (20.3 cm x 24.1 cm x 12.1 cm)
- Right: Box(es) no larger than 5.50"W x 9.50"H x 4.75"D (13.7 cm x 24.1 cm x 12.1 cm)