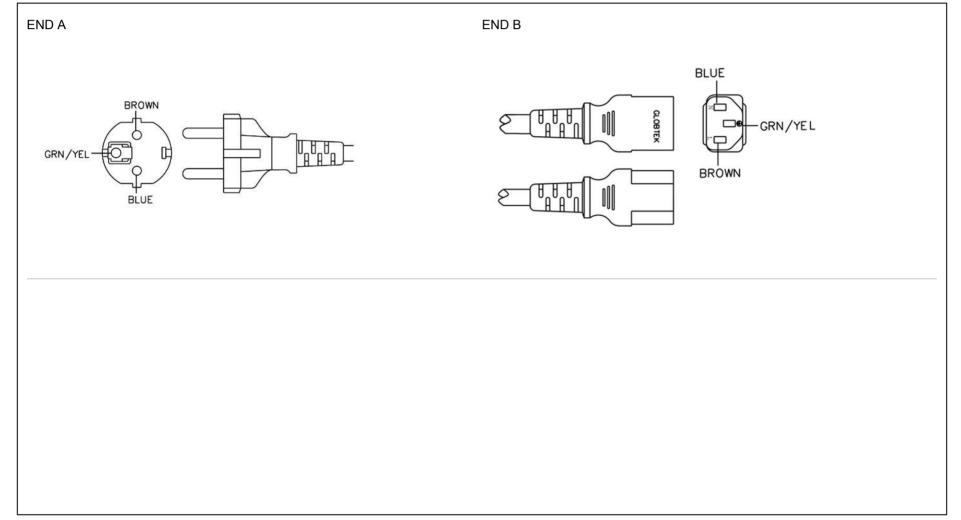

| End A                                           | Cable                                                   | End B                               |
|-------------------------------------------------|---------------------------------------------------------|-------------------------------------|
| Code:2314-White                                 | Code:427White                                           | Code:701-EUW                        |
| Description: European Plug CEE 7/7, Color White | Description:GT Cable #427White: 1.0mmsq / 3 Conductors, | Description:IEC320-C13; Color White |
| Rating (V):250                                  | 7.1mm OD, H05VV-F, 70° Deg.C, 500V, BLU/BRN/GRN-YW,     | Rating (V):250                      |
| Rating (A):10.0                                 | Approvals: IEC 60227                                    | Rating (A):10.0                     |
| Gender:Male                                     | Color:GlobTek White                                     | Gender:Female                       |
| Overmolded:Yes                                  | Wire Gauge(AWG):1.0mmsq                                 | Overmolded:Yes                      |
|                                                 | Cond:3                                                  |                                     |
|                                                 | Type:H05VV-F                                            |                                     |
|                                                 | Temperature:70°° C                                      |                                     |
|                                                 | Amps:10                                                 |                                     |
|                                                 | Volts:500                                               |                                     |
|                                                 | OD:7.1                                                  |                                     |
|                                                 | ConductorsColors:BLU/BRN/GRN-YW                         |                                     |