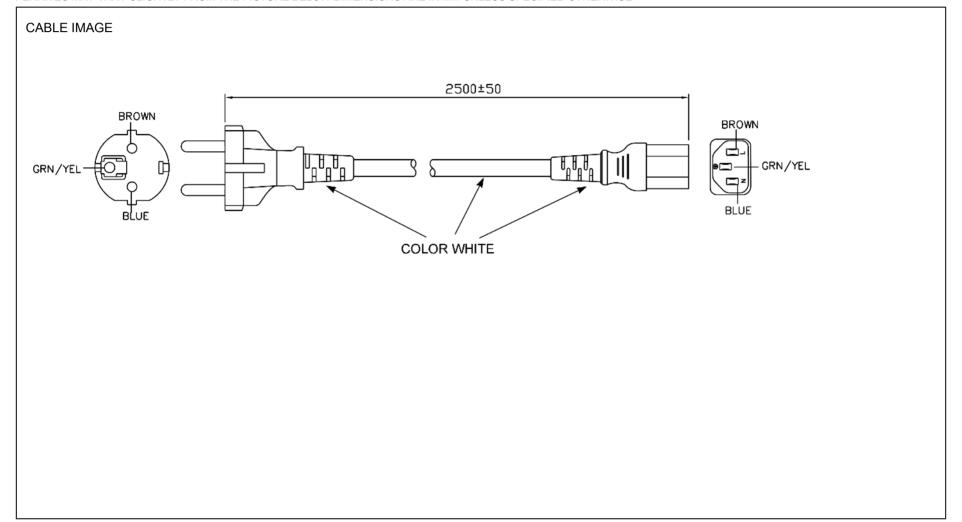

Cordset Information:

CordsetColor:GlobTek White Cord Length (mm):2500±50

NOTES:

| CIOD I CIX, II IC.  | Drawing Title: European Plug CEE 7/7, Color White to IEC320-C13; Color White, GT Cable #427White: 1.0mmsq / 3 Conductors, 7.1mm OD, H05VV-F, 70° Deg.C, 500V, BLU/BRN/GRN-YW, Approvals: IEC 60227, 2500±50mm, GlobTek White |       |  |  |  |
|---------------------|------------------------------------------------------------------------------------------------------------------------------------------------------------------------------------------------------------------------------|-------|--|--|--|
| •                   | Model No. Power Cord                                                                                                                                                                                                         |       |  |  |  |
| Northvale, NJ 07647 |                                                                                                                                                                                                                              |       |  |  |  |
| Tel. (201) 784-1000 | Part No./Ordering No. 23144272M5701WH-HK(R                                                                                                                                                                                   | Rev C |  |  |  |
| Fax (201) 784-0111  |                                                                                                                                                                                                                              |       |  |  |  |

| End A                                           | Cable                                                   | End B                               |
|-------------------------------------------------|---------------------------------------------------------|-------------------------------------|
| Code:2314-White                                 | Code:427White                                           | Code:701-EUW                        |
| Description: European Plug CEE 7/7, Color White | Description:GT Cable #427White: 1.0mmsq / 3 Conductors, | Description:IEC320-C13; Color White |
| Rating (V):250                                  | 7.1mm OD, H05VV-F, 70° Deg.C, 500V, BLU/BRN/GRN-YW,     | Rating (V):250                      |
| Rating (A):10.0                                 | Approvals: IEC 60227                                    | Rating (A):10.0                     |
| Gender:Male                                     | Color:GlobTek White                                     | Gender:Female                       |
| Overmolded:Yes                                  | Wire Gauge(AWG):1.0mmsq                                 | Overmolded:Yes                      |
|                                                 | Cond:3                                                  |                                     |
|                                                 | Type:H05VV-F                                            |                                     |
|                                                 | Temperature:70°° C                                      |                                     |
|                                                 | Amps:10                                                 |                                     |
|                                                 | Volts:500                                               |                                     |
|                                                 | OD:7.1                                                  |                                     |
|                                                 | ConductorsColors:BLU/BRN/GRN-YW                         |                                     |