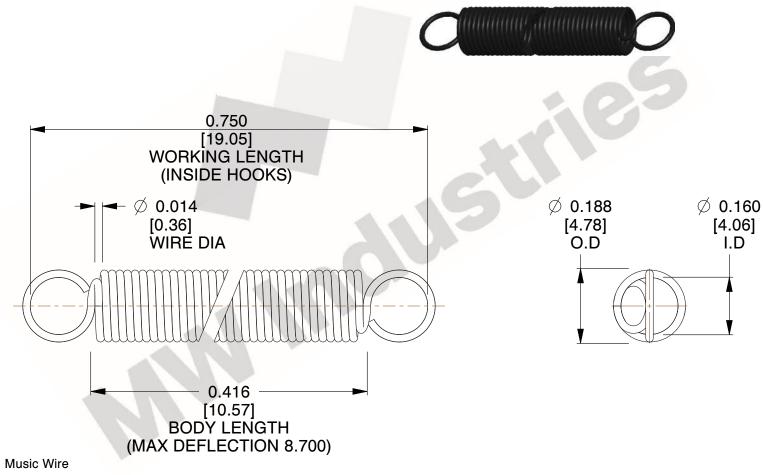

NOTES:

1. Material: Music Wire

2. Finish:

3. Sugg Max. Load: 0.550 (lbs) 4. Sugg Max. Deflection: 8.700 (in)

5. All Drawing Dimensions are in Inches [mm]

6. ("The coil count, body length, and end position is for reference only")