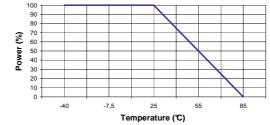

#### **ELECTRICAL CHARACTERISTICS**

| Frequency (GHz) | DC - 1 | 1 - 4 |
|-----------------|--------|-------|
| V.S.W.R (≤)     | 1.08   | 1.20  |

| DC - 4 | GHz                   |
|--------|-----------------------|
| 50     | Ω                     |
| 50     | $\Omega \pm 2\%$      |
| 500    | W                     |
| 1      | W (Free Air Cooled)   |
|        | W (Conduction Cooled) |
|        | <u>50</u><br>50       |

#### **ENVIRONMENTAL CHARACTERISTICS**

| Operating temperature range | -55 /+125 °C |
|-----------------------------|--------------|
| Storage temperature range   | -55 /+125 °C |