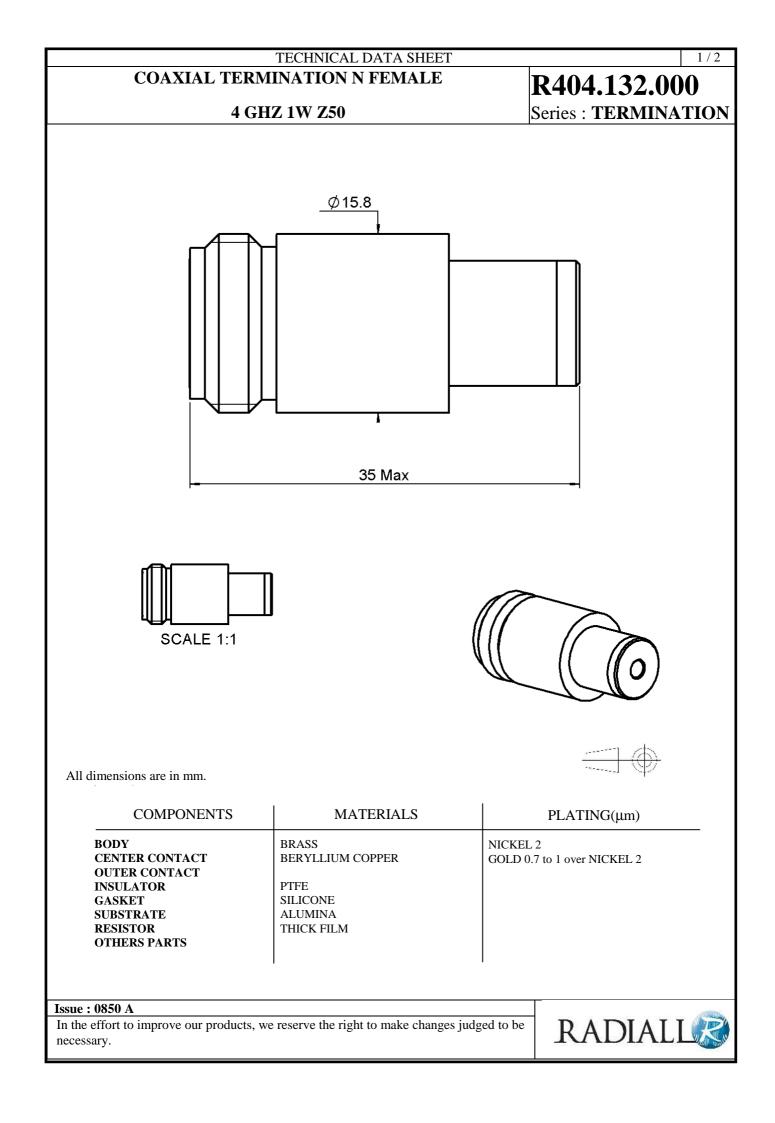

#### **COAXIAL TERMINATION N FEMALE**

4 GHZ 1W Z50

**R404.132.000** Series : **TERMINATION** 

## MECHANICAL CHARACTERISTICS

| Connectors | Ν         | Female | MIL C39012 |
|------------|-----------|--------|------------|
| Weight     | 33,2900 g |        |            |