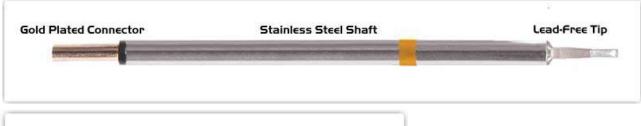

## **Technical Specifications**

EPM75LR403

Chisel 60° Long Reach 1.78mm

(0.07")

Tip Style: Chisel 60°

Tip Width: 1.78mm (0.07")

Tip Length: 15.00mm (0.59")

75 Type Cartridge<sup>1</sup>: 350°C - 398°C

RoHS Compliant<sup>2</sup> / Lead Free: YES

Equivalent to: SFP-CHL20

For Use With: EB-2000S, MFR-PS1100, MFR-PS2200, MFR-PS1K, MFR-PS2K