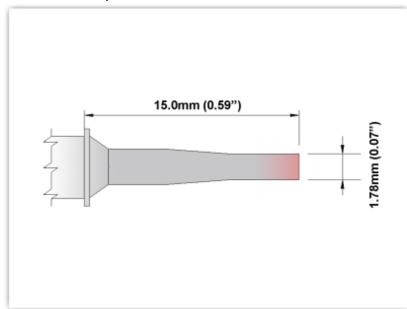

## **Technical Specifications**

EPM75LR403

Chisel 60° Long Reach 1.78mm

(0.07")

Tip Style: Chisel 60°

Tip Width: 1.78mm (0.07")

Tip Length: 15.00mm (0.59")

75 Type Cartridge<sup>1</sup>: 350°C - 398°C