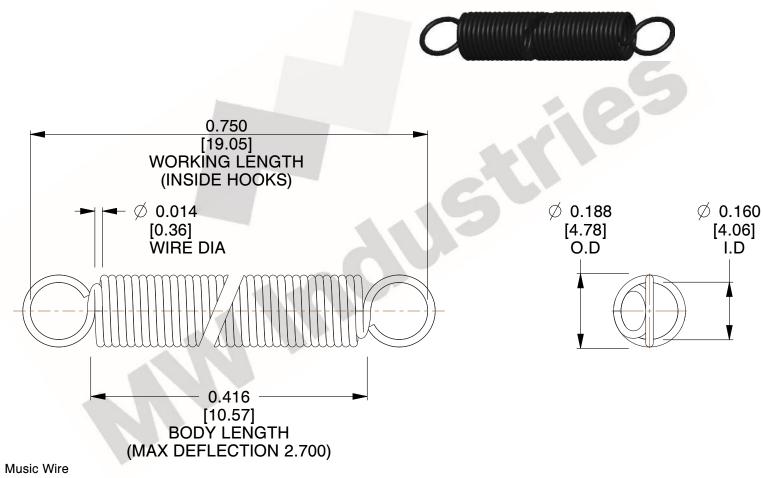

NOTES:

1. Material: Music Wire

2. Finish:

3. Sugg Max. Load: 0.550 (lbs) 4. Sugg Max. Deflection: 2.700 (in)

5. All Drawing Dimensions are in Inches [mm]

6. Coil Coun

This file and any associated information and specifications are provided for reference and evaluation purposes only, and is subject to change without notice. MW Industries makes no representations, warranties or guarantees as to the appropriateness, accuracy, completeness, or suitability for any purpose, of the file, information or specifications. You are solely responsible for the use of the file, information or specifications.

3.000

SCALE

**EXTENSION SPRINGS** 

**ZZ3-11** 

COMPONENT

**SPRINGS** UNIT INCH [mm] SHEET 1 of 1