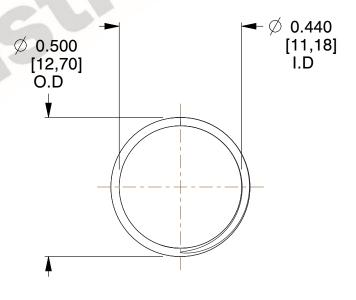

## **NOTES:**

1. Material: Stainless Steel

2. Finish: Glod Irridite

3. Ends: Closed and Ground

4. Total Coils: 10.000

5. Sugg. Max. Deflection: 0.220 (in) 6. Sugg. Max. Load: 2.300 (lbs)

7. All Drawing Dimensions are in Inches [mm]

SCALE

2.899

11772

COMPONENT

UNIT INCH [mm]

**SPRINGS** 

**COMPRESSION SPRINGS** 

SHEET 1 of 1