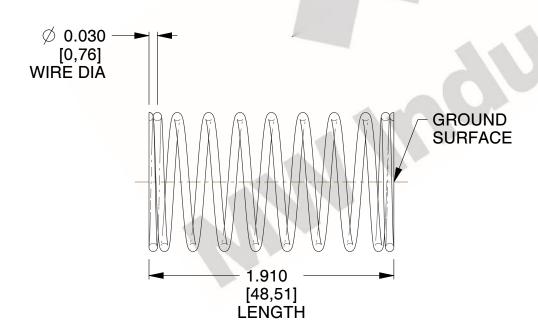

## **NOTES:**

1. Material: Stainless Steel

2. Finish: Glod Irridite

3. Ends: Closed and Ground

4. Total Coils: 10.000

5. Sugg. Max. Deflection: 0.220 (in) 6. Sugg. Max. Load: 2.300 (lbs)

7. All Drawing Dimensions are in Inches [mm]

SCALE

2.899

11772

COMPONENT

UNIT INCH [mm]

**SPRINGS** 

**COMPRESSION SPRINGS** 

SHEET 1 of 1