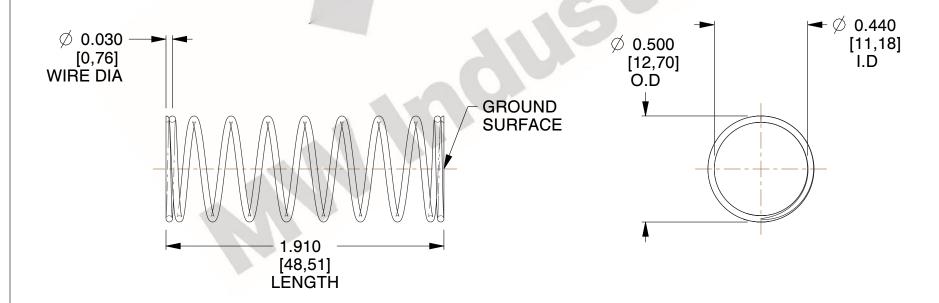

## **NOTES:**

1. Material : Spring Steel 2. Finish : Glod Irridite

3. Ends: Closed and Ground

4. Total Coils: 10.000

Sugg. Max. Deflection: 0.270 (in)
 Sugg. Max. Load: 2.300 (lbs)

7. All Drawing Dimensions are in Inches [mm]

2.210

SCALE

11772

COMPONENT

COMPRESSION SPRINGS

UNIT
INCH [mm]
SHEET

1 of 1

**SPRINGS**