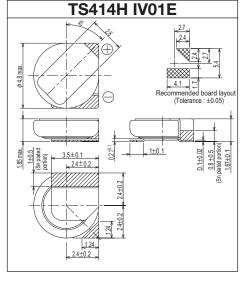

| 1.5 to 3.0           | 0.2 (1.6 to 0.9)                               | 350                                        | 0.005                                 | 1000 (20% D.O.D.)<br>100 (100% D.O.D.) | 4.8              | 1.4            | 0.07       |

- \*1. Value measured using AC (Alternating Current) method in the fully charged state.
- \*2. Counts of charge and discharge repetition that maintains about 50% of the minimum guaranteed capacity
- \*3. A constant voltage charge is recommended, but due to a limit in charge current, it is necessary to insert a resistor to regulate charge current.

Please contact us for further details.

If a constant current charge is required, please contact us for more information.

\*4. D.O.D.: Depth of Discharge

# CHARACTERISTICS



# STANDARD TERMINALS



Units: mm