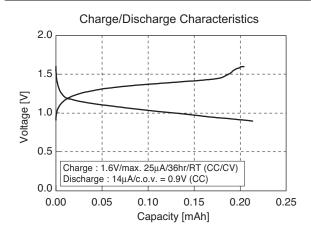

.5                       | 1.5 to 3.0           | 0.2 (1.6 to 0.9)                               | 350                                        | 0.005                                 | 1000 (20% D.O.D.)<br>100 (100% D.O.D.) | 4.8              | 1.4            | 0.07       |

- \*1. Value measured using AC (Alternating Current) method in the fully charged state.
- \*2. Counts of charge and discharge repetition that maintains about 50% of the minimum guaranteed capacity
- \*3. A constant voltage charge is recommended, but due to a limit in charge current, it is necessary to insert a resistor to regulate charge current.

Please contact us for further details.

If a constant current charge is required, please contact us for more information.

\*4. D.O.D.: Depth of Discharge

# CHARACTERISTICS



# STANDARD TERMINALS



Units: mm