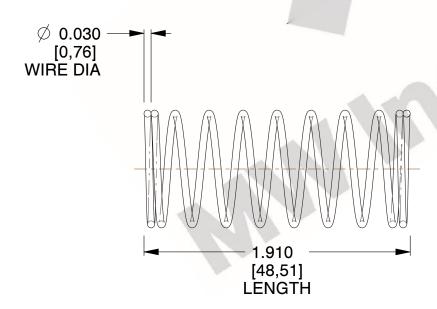

## **NOTES:**

Material : Music Wire
 Finish : Glod Irridite

3. Ends: Closed

4. Total Coils: 10.000

Sugg. Max. Deflection: 0.630 (in)
 Sugg. Max. Load: 2.300 (lbs)

7. All Drawing Dimensions are in Inches [mm]