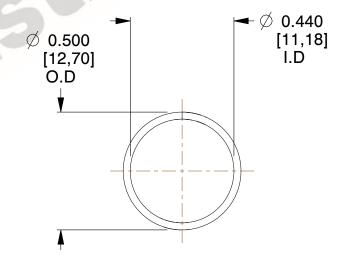

## **NOTES:**

Material : Music Wire
 Finish : Glod Irridite

3. Ends: Closed

4. Total Coils: 10.000

Sugg. Max. Deflection: 0.630 (in)
 Sugg. Max. Load: 2.300 (lbs)

7. All Drawing Dimensions are in Inches [mm]