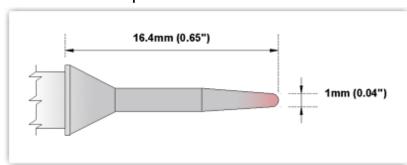

### Conical Sharp 1.0mm (0.04")

Tip Style: Conical Sharp
Tip Width: 1.00mm (0.04")
Tip Length: 16.40mm (0.65")

600°F Type Cartridge<sup>1</sup>:

325°C - 358°C

RoHS Compliant<sup>2</sup> / Lead Free:

YES

Equivalent to: