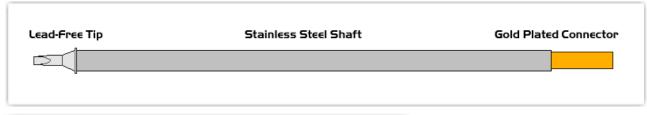

## EBM6CS154 Datasheet

## Technical Specifications



#### EBM6CS154

### Conical Sharp 1.0mm (0.04")

Tip Style: Conical Sharp
Tip Width: 1.00mm (0.04")
Tip Length: 16.40mm (0.65")

600°F Type Cartridge<sup>1</sup>:

325°C - 358°C

RoHS Compliant<sup>2</sup> / Lead Free:

YES

Equivalent to:

For Use With:

STTC-007

EB-9000S

# Material Composition





RoHS All components are RoHS compliant and Lead-Free.

Copyright © 2010 Easybraid Co. All Rights Reserved

<sup>&</sup>lt;sup>1</sup> Easybraid tip cartridges will typically idle within a temperature range of +/-1.1°C. However, there is variation in idle temperature across tip geometries within an individual temperature series. Easybraid offers a wide variety of tip geometries from 0.4mm fine point tip to 5m chisel. The length and geometry of a tip will have an influence on the tip idle temperature. To accurately measure idle temperature it will depend greatly on the measurement method, technique and equipment used. Two different methods or the use of alternative equipment will produce different test results.

<sup>&</sup>lt;sup>2</sup> Please refer to <a href="http://www.rohs.gov.uk">