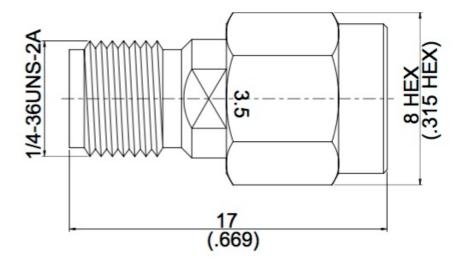

DC to 27 GHz with a maximum VSWR 1.20.

#### **Product Features**

RF Adapter, 3.5mm Male to SMA Female, Frequency DC to 27 GHz with a maximum VSWR 1.20.



### Electrical Specification: T Ambient = 25° C

| Parameter | Frequency Range | Units | Min | Typical | Max | Notes |
|-----------|-----------------|-------|-----|---------|-----|-------|
| Impedance |                 |       |     | 50.0    |     |       |

#### Mechanical And Environmental Specifications:

| Parameter       | Description | Notes |
|-----------------|-------------|-------|
| Connector 1     | 3.5mm Male  |       |
| Connector 2     | SMA Female  |       |
| RoHS Compliance | Yes         |       |

#### Drawing

# P1AD-35MSAF-27G

RF Adapter, 3.5mm Male to SMA Female, Frequency DC to 27 GHz with a maximum VSWR 1.20.



### **Product Notes**