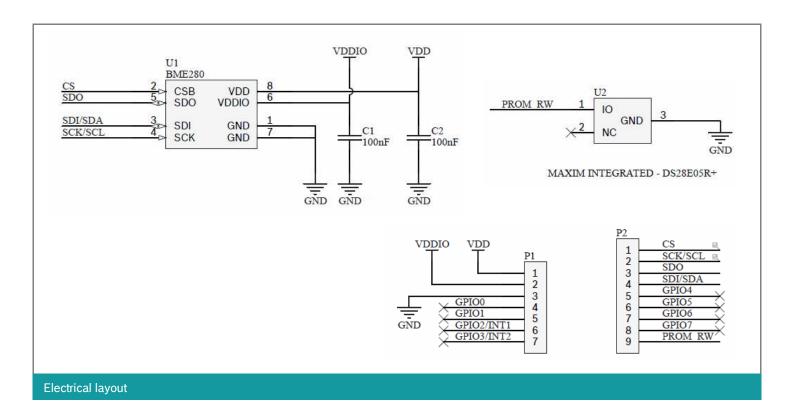

## **DESIGNATOR P1 SHUTTLE BOARD CONNECTOR**

| Pin | Pin name   | Description  |
|-----|------------|--------------|
| 1   | VDD        | Power supply |
| 2   | VDDIO      | Power supply |
| 3   | GND        | Ground       |
| 4   | GPIO0      | NC           |
| 5   | GPIO1      | NC           |
| 6   | GPIO2/INT1 | NC           |
| 7   | GPIO3/INT2 | NC           |

## **DESIGNATOR P2 SHUTTLE BOARD CONNECTOR**

| Pin | Pin name | Description                                                               |
|-----|----------|---------------------------------------------------------------------------|
| 1   | CS       | Chip selection pin of SPI bus                                             |
| 2   | SCK/SCL  | Clock pin of SPI bus / clock pin of I2C bus                               |
| 3   | SDO      | Master-input-slave-output data pin of SPI bus                             |
| 4   | SDI/SDA  | Master-output-slave-input data<br>pin of SPI bus / data pin of I2C<br>bus |
| 5   | GPIO4    | NC                                                                        |
| 6   | GPIO5    | NC                                                                        |
| 7   | GPIO6    | NC                                                                        |
| 8   | GPIO7    | NC                                                                        |
| 9   | PROM_RW  | Connect to EEPROM                                                         |