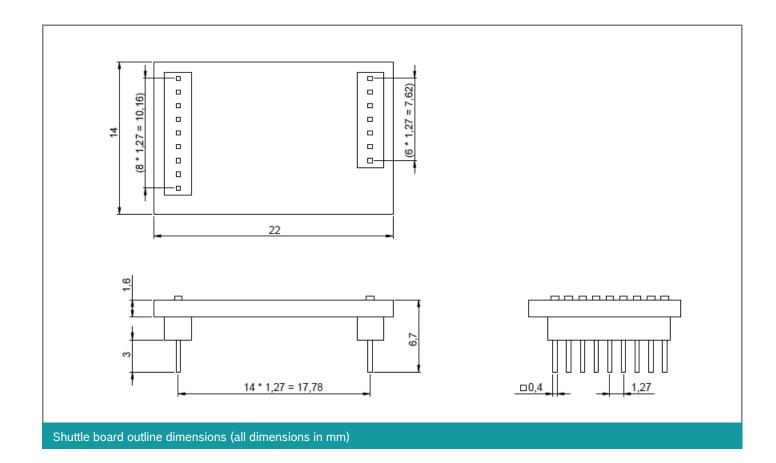

## **DESIGNATOR P1 SHUTTLE BOARD CONNECTOR**

| Pin | Pin name   | Description  |
|-----|------------|--------------|
| 1   | VDD        | Power supply |
| 2   | VDDIO      | Power supply |
| 3   | GND        | Ground       |
| 4   | GPIO0      | NC           |
| 5   | GPIO1      | NC           |
| 6   | GPIO2/INT1 | NC           |
| 7   | GPIO3/INT2 | NC           |

## **DESIGNATOR P2 SHUTTLE BOARD CONNECTOR**

| Pin | Pin name | Description                                                               |
|-----|----------|---------------------------------------------------------------------------|
| 1   | CS       | Chip selection pin of SPI bus                                             |
| 2   | SCK/SCL  | Clock pin of SPI bus / clock pin of I2C bus                               |
| 3   | SDO      | Master-input-slave-output data pin of SPI bus                             |
| 4   | SDI/SDA  | Master-output-slave-input data<br>pin of SPI bus / data pin of I2C<br>bus |
| 5   | GPIO4    | NC                                                                        |
| 6   | GPIO5    | NC                                                                        |
| 7   | GPIO6    | NC                                                                        |
| 8   | GPIO7    | NC                                                                        |
| 9   | PROM_RW  | Connect to EEPROM                                                         |