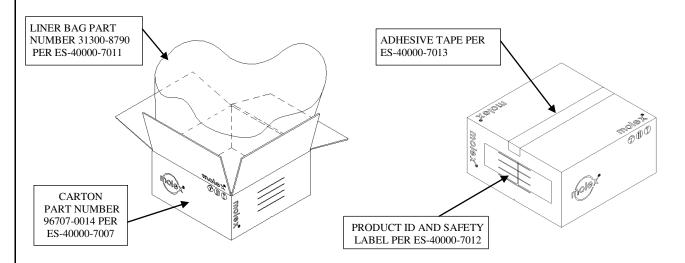

## PACKAGING SPECIFICATION

- CARTON BOTTOMS CLOSED WITH STAPLES, TOPS TO BE SEALED WITH A 2" WIDE ADHESIVE TAPE.
- 2) USE PRESCRIBED BOX AND LINER BAG PER CHART BELOW. BAG MUST BE SEALED WITH KWIK LOK YPG PLAIN SEAL OR EQUIVALENT.
- 3) MOISTURIZATION ON PARTS WHEN NOTED. DEIONIZED WATER APPROXIMATELY, 2% BY WEIGHT PER BAG.