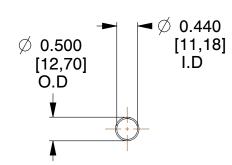

## **NOTES:**

1. Material : Spring Steel 2. Finish : Glod Irridite

3. Ends: Closed

4. Total Coils: 10.000

Sugg. Max. Deflection: 1.900 (in)
 Sugg. Max. Load: 2.300 (lbs)

7. All Drawing Dimensions are in Inches [mm]