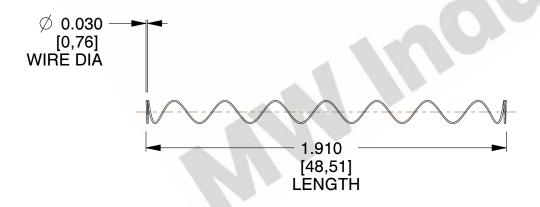

## **NOTES:**

1. Material : Spring Steel 2. Finish : Glod Irridite

3. Ends: Closed

4. Total Coils: 10.000

Sugg. Max. Deflection: 1.900 (in)
 Sugg. Max. Load: 2.300 (lbs)

7. All Drawing Dimensions are in Inches [mm]