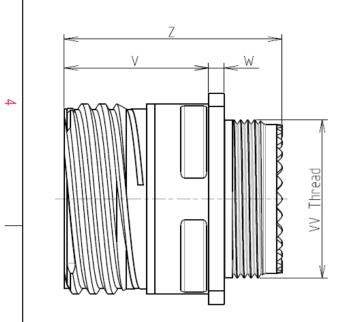

| Connector dimension |               |  |  |
|---------------------|---------------|--|--|
| Dim                 | Nominal       |  |  |
| Р                   | 3.25±0.2      |  |  |
| PP                  | 5.49±0.2      |  |  |
| R1                  | 18.26         |  |  |
| R2                  | 15.09         |  |  |
| S                   | 23.8±0.3      |  |  |
| V                   | 20.83+0/-1.25 |  |  |
| W                   | 2.1/2.5       |  |  |
| Z                   | 31.5 Max      |  |  |
| VV THREAD           | M12x1-6g      |  |  |