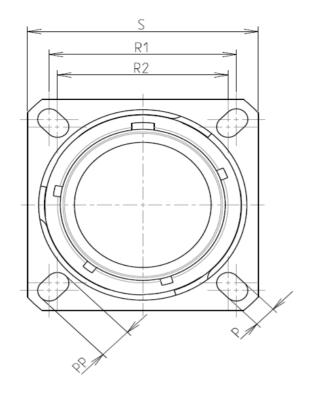

| Connector dimension |               |  |  |
|---------------------|---------------|--|--|
| Dim                 | Nominal       |  |  |
| Р                   | 3.25±0.2      |  |  |
| PP                  | 5.49±0.2      |  |  |
| R1                  | 18.26         |  |  |
| R2                  | 15.09         |  |  |
| S                   | 23.8±0.3      |  |  |
| V                   | 20.83+0/-1.25 |  |  |
| W                   | 2.1/2.5       |  |  |
| Z                   | 31.5 Max      |  |  |
| VV THREAD           | M12x1-6g      |  |  |