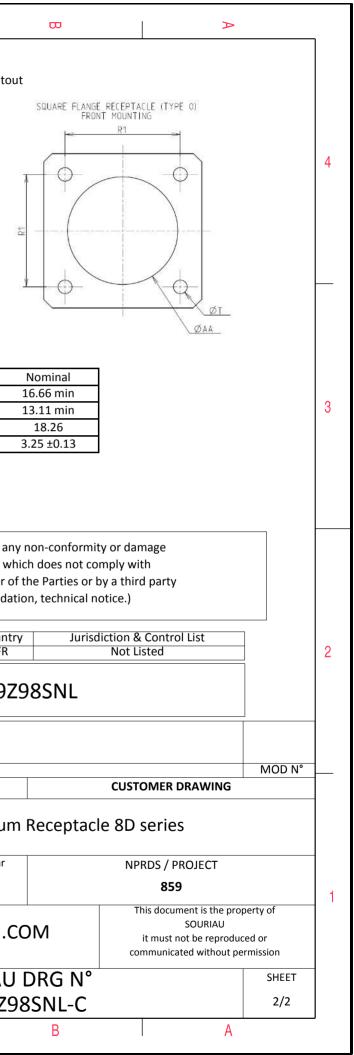

| Connector dimension |               |  |  |
|---------------------|---------------|--|--|
| Dim                 | Nominal       |  |  |
| Р                   | 3.25±0.2      |  |  |
| PP                  | 5.49±0.2      |  |  |
| R1                  | 18.26         |  |  |
| R2                  | 15.09         |  |  |
| S                   | 23.8±0.3      |  |  |
| V                   | 20.83+0/-1.25 |  |  |
| W                   | 2.1/2.5       |  |  |
| Z                   | 31.5 Max      |  |  |
| VV THREAD           | M12x1-6g      |  |  |

| r        | <b>工</b>                                                                          | ۵                                                                                                                                                                                   | нт — | m | D                        | 0                                                                                                                                             |
|----------|-----------------------------------------------------------------------------------|-------------------------------------------------------------------------------------------------------------------------------------------------------------------------------------|------|---|--------------------------|-----------------------------------------------------------------------------------------------------------------------------------------------|
|          |                                                                                   | Contact Layout                                                                                                                                                                      |      |   |                          | Panel Cutou                                                                                                                                   |
| 4        | -X                                                                                | Φ <sub>B</sub> Λ                                                                                                                                                                    |      |   | 4                        | SQUARE FLANGE RECEPTACLE (TYPE 0)<br>REAR MOUNTING                                                                                            |
|          | Conta<br>positio<br>ID<br>A<br>B<br>C<br>Shell Arrangement<br>size no.<br>9 -98 3 | n <u>X-axis (mm) (mm)</u><br>+.065 (1.65) +.038 (0.97)<br>+.000 (0.00)075 (1.91)<br>065 (1.65) +.038 (0.97)<br>er of Size Service Contact Supersed<br>tots contacts rating location |      |   | 12                       | ØT.                                                                                                                                           |
| ω        |                                                                                   |                                                                                                                                                                                     |      |   |                          | Dim<br>ØA<br>ØAA<br>R1<br>ØT                                                                                                                  |
|          | L                                                                                 |                                                                                                                                                                                     |      |   |                          |                                                                                                                                               |
|          |                                                                                   |                                                                                                                                                                                     |      |   |                          | SOURIAU shall not be liable for any<br>due to a use of the Products wh<br>the Specifications issued by either of<br>(professional recommendat |
| N        |                                                                                   |                                                                                                                                                                                     |      |   |                          | PN: 8D009Z                                                                                                                                    |
|          |                                                                                   |                                                                                                                                                                                     |      |   | A 04-10-20               | 016 First Release                                                                                                                             |
|          |                                                                                   |                                                                                                                                                                                     |      |   | ISS DATE<br>Designed By: | Latest modification - by<br>Date:                                                                                                             |
|          |                                                                                   |                                                                                                                                                                                     |      |   | TITLE                    | Aluminium                                                                                                                                     |
| <b>_</b> |                                                                                   |                                                                                                                                                                                     |      |   | SCALE<br>NA              | General linear<br>Tolerances:                                                                                                                 |
|          |                                                                                   |                                                                                                                                                                                     |      |   | SOURIA                   | U WWW.SOURIAU.C                                                                                                                               |
|          |                                                                                   |                                                                                                                                                                                     |      |   | FORMAT<br>A3             | SOURIAU<br>8D009Z9                                                                                                                            |
|          | Н                                                                                 | G                                                                                                                                                                                   | F    | E | D                        | C                                                                                                                                             |