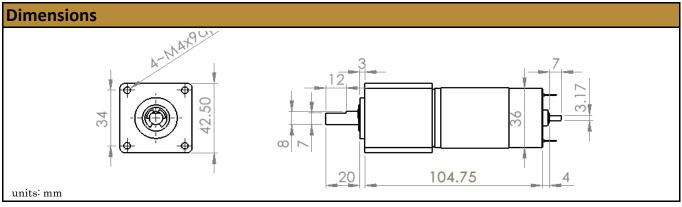

gear motor solution for you.



## Contact Us for alternative solutions!

| Specifications |                  |
|----------------|------------------|
| Gearhead Type: | Planetary        |
| Motor Type:    | Carbon - Brushed |
| Rated Voltage: | 24V DC           |
| Rated Speed:   | 107 rpm          |
| Rated Torque:  | 9 kg.cm          |
| Rated Current: | 1 A              |

| No-Load Speed:     | 122 rpm (+/- 10%) |
|--------------------|-------------------|
| No-Load Current:   | < 0.25 A          |
| Stall Torque:      | 72 kg.cm          |
| Max. Power:        | 23 W              |
| Reduction Ratio:   | 49:1              |
| Termination Style: | Terminals         |

<sup>\*</sup> Gearbox limitations are set at 65 kg.cm, operating past this torque limit may create premature failure.