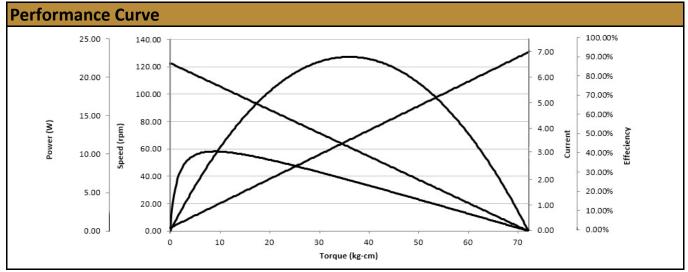

## Contact Us for alternative solutions!

| Specifications |                  |
|----------------|------------------|
| Gearhead Type: | Planetary        |
| Motor Type:    | Carbon - Brushed |
| Rated Voltage: | 24V DC           |
| Rated Speed:   | 107 rpm          |
| Rated Torque:  | 9 kg.cm          |
| Rated Current: | 1 A              |

| No-Load Speed:     | 122 rpm (+/- 10%) |
|--------------------|-------------------|
| No-Load Current:   | < 0.25 A          |
| Stall Torque:      | 72 kg.cm          |
| Max. Power:        | 23 W              |
| Reduction Ratio:   | 49:1              |
| Termination Style: | Terminals         |

<sup>\*</sup> Gearbox limitations are set at 65 kg.cm, operating past this torque limit may create premature failure.