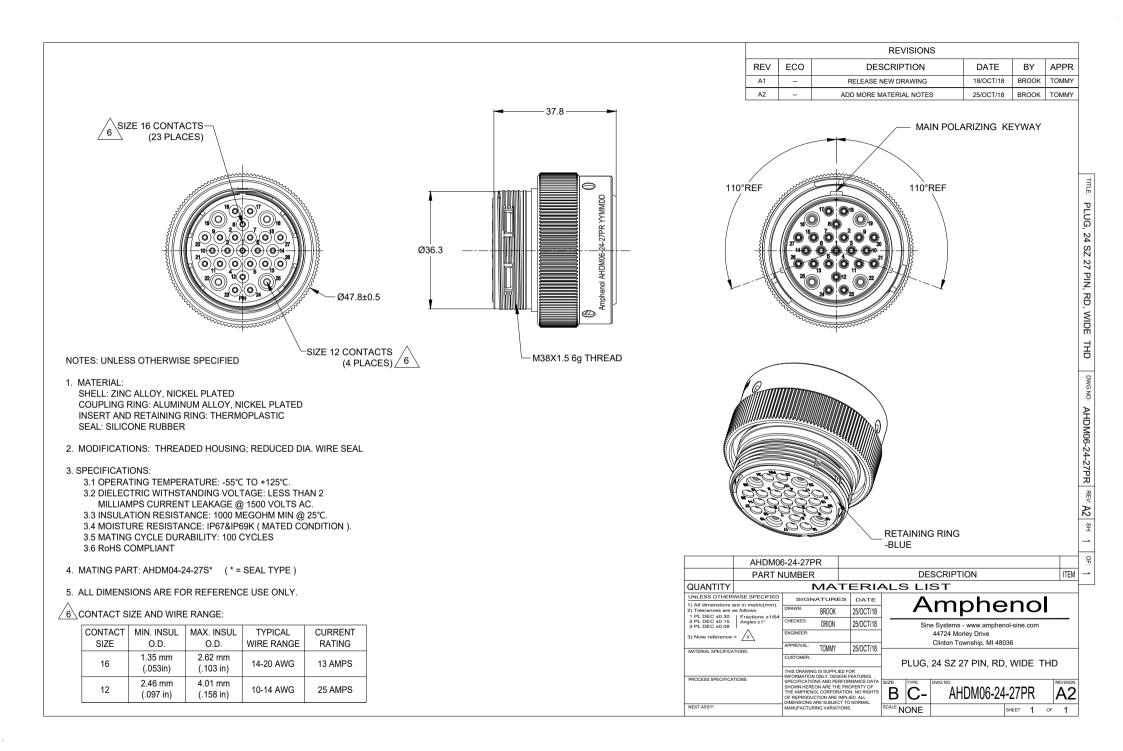

## AT Series<sup>™</sup> - Contact Size 16 Options

| Machined Contacts, Sockets & Pins |                                            |      |       |          |  |
|-----------------------------------|--------------------------------------------|------|-------|----------|--|
| Part Number                       | Description                                | Size | AWG   | Туре     |  |
| AT60-215-1631                     | Male Contact - Pin, Gold-plated            | 16   | 14    | Machined |  |
| AT62-209-1631                     | Female Contact - Socket, Gold-plated       | 16   | 14    | Machined |  |
| AT60-215-16141                    | Male Contact - Pin, Nickel-plated          | 16   | 14    | Machined |  |
| AT62-209-16141                    | Female Contact - Socket, Nickel-plat