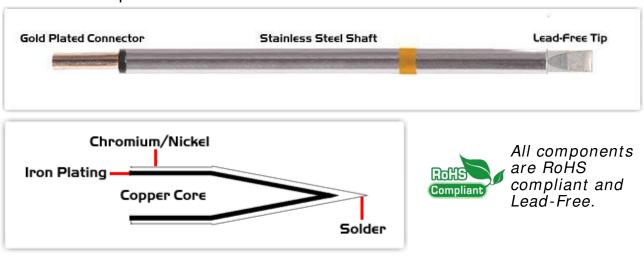

## Material Composition

<sup>1</sup> Easy Braid Co. tip cartridges will typically idle within a temperature range of +/-1.1°C. However, there is variation in idle temperature across tip geometries within an individual temperature series. Easy Braid Co. offers a wide variety of tip geometries from 0.25mm fine point tip to 5mm chisel. The length and geometry of a tip will have an influence on the tip idle temperature. To accurately measure idle temperature it will depend greatly on the measurement method, technique and equipment used. Two different methods or the use of alternative equipment will produce different test results.