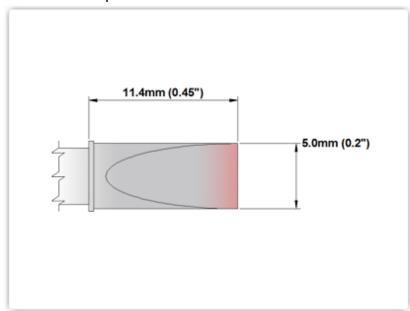

## **Technical Specifications**

EPM75LC650

Chisel Extra Large 5.0mm (0.20")

Tip Style: Chisel

Tip Width: 5.00mm (0.20")
Tip Length: 11.40mm (0.45")

75 Type Cartridge<sup>1</sup>: 350°C - 398°C

RoHS Compliant<sup>2</sup> / Lead Free: YES