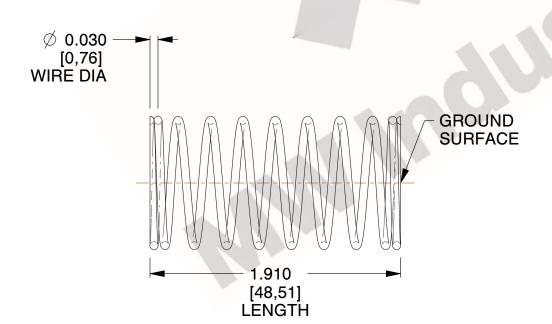

## **NOTES:**

1. Material : Stainless Steel

2. Finish: Glod Irridite

3. Ends: Closed and Ground

4. Total Coils: 10.000

Sugg. Max. Deflection: 0.200 (in)
 Sugg. Max. Load: 2.300 (lbs)

7. All Drawing Dimensions are in Inches [mm]

SCALE

2.778

11772

**COMPRESSION SPRINGS** 

COMPONENT

UNIT
INCH [mm]
SHEET

1 of 1

**SPRINGS** 