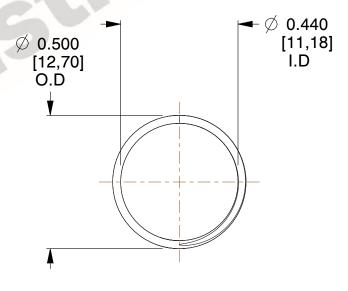

## **NOTES:**

1. Material : Stainless Steel

2. Finish: Glod Irridite

3. Ends: Closed and Ground

4. Total Coils: 10.000

Sugg. Max. Deflection: 0.200 (in)
 Sugg. Max. Load: 2.300 (lbs)

7. All Drawing Dimensions are in Inches [mm]

SCALE

2.778

11772

**COMPRESSION SPRINGS** 

COMPONENT

UNIT
INCH [mm]
SHEET

1 of 1

**SPRINGS** 