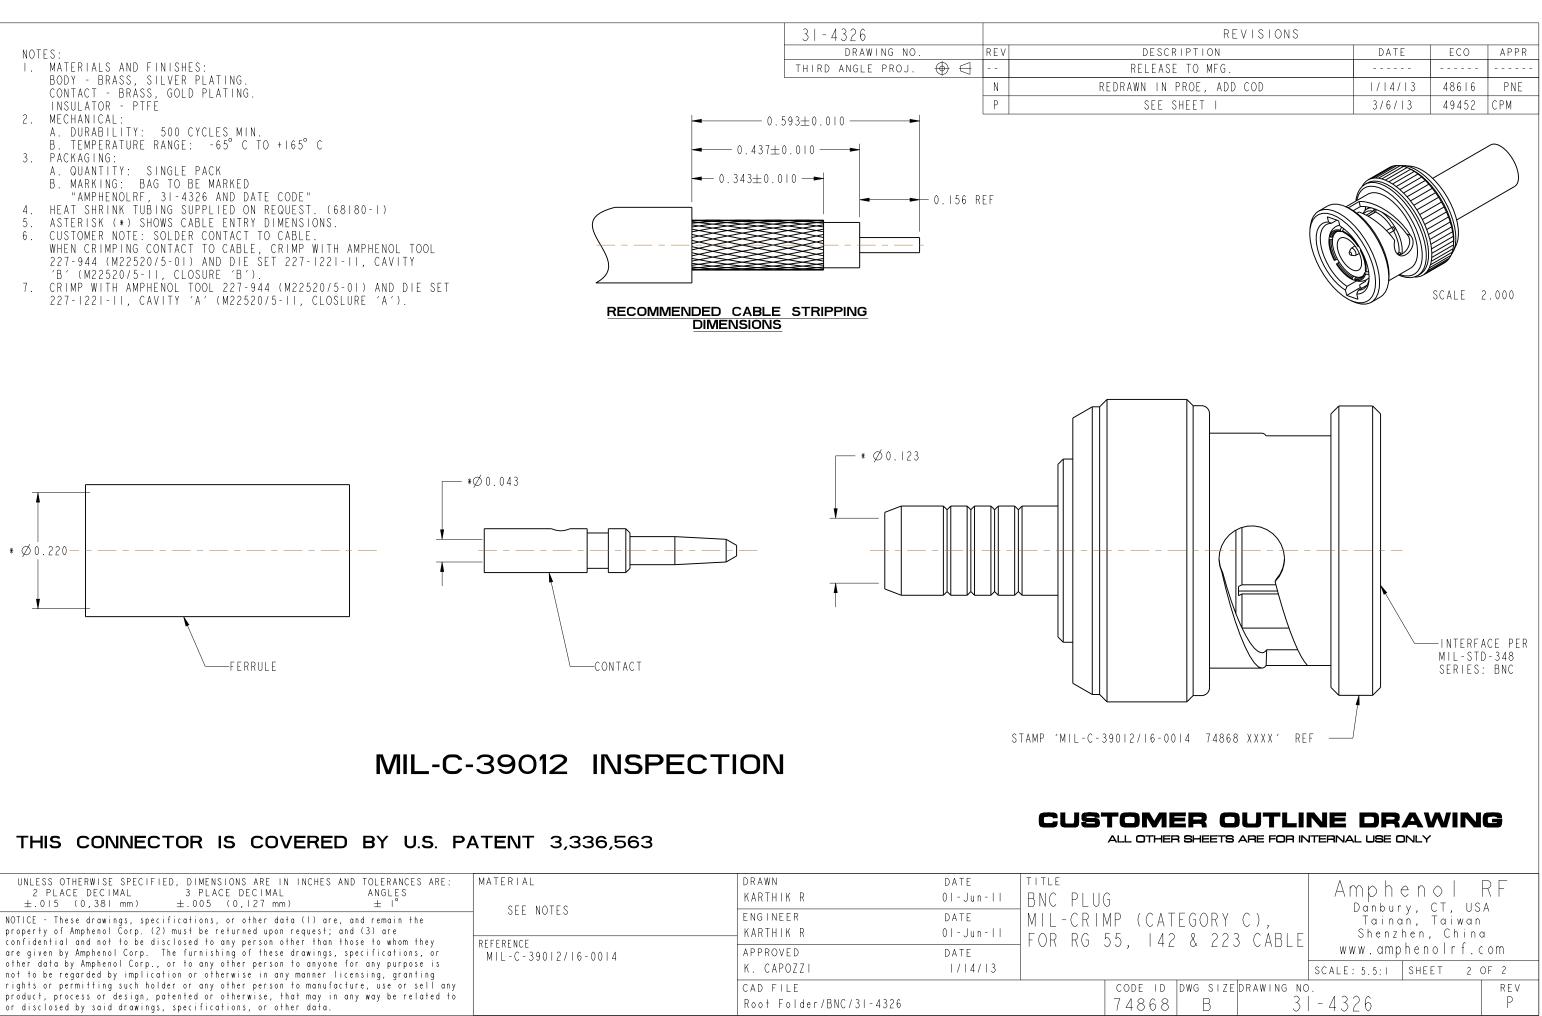

|   | UNLESS OTHERWISE SPECIFIED, DIMENSIONS ARE IN INCHES AND TOLERANCES ARE:<br>2 PLACE DECIMAL 3 PLACE DECIMAL ANGLES<br>±.015 (0.381 mm) ±.005 (0.127 mm) ± 1°                                                                                                                                                                                                                                                                                                                                                                                                                     | MATERIAL                         | drawn<br>Karthik R                  | DATE<br>01-Jun-11   | BNC PLUG             |
|---|----------------------------------------------------------------------------------------------------------------------------------------------------------------------------------------------------------------------------------------------------------------------------------------------------------------------------------------------------------------------------------------------------------------------------------------------------------------------------------------------------------------------------------------------------------------------------------|----------------------------------|-------------------------------------|---------------------|----------------------|
| - | $\pm$ .015 (0,381 mm) $\pm$ .005 (0,127 mm) $\pm$ 1 <sup>-</sup><br>NOTICE - These drawings, specifications, or other data (1) are, and remain the<br>property of Amphenol Corp. (2) must be returned upon request; and (3) are<br>confidential and not to be disclosed to any person other than those to whom they<br>are given by Amphenol Corp. The furnishing of these drawings, specifications, or<br>other data by Amphenol Corp., or to any other person to anyone for any purpose is<br>not to be regarded by implication or otherwise in any manner licensing, granting | SEE_NOTES                        | ENGINEER<br>KARTHIK R               | DATE<br>0   - Jun - | date MIL-CRIMP (CATE |
|   |                                                                                                                                                                                                                                                                                                                                                                                                                                                                                                                                                                                  | REFERENCE<br>MIL-C-39012/16-0014 | APPROVED<br>K. CAPOZZI              | DATE<br> / 4/ 3     | - FON NO 55, 142     |
|   | ights or permitting such holder or any other person to manufacture, use or sell any<br>product, process or design, patented or otherwise, that may in any way be related to<br>pr disclosed by said drawings, specifications, or other data.                                                                                                                                                                                                                                                                                                                                     |                                  | CAD FILE<br>Root Folder/BNC/31-4326 |                     |                      |