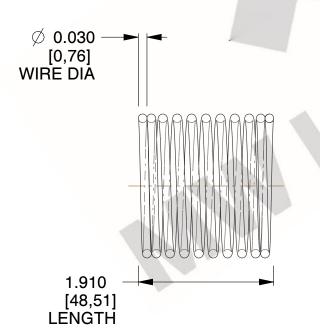

## NOTES:

1. Material : Spring Steel 2. Finish : Glod Irridite

3. Ends: Closed

4. Total Coils: 10.000

Sugg. Max. Deflection: 0.140 (in)
Sugg. Max. Load: 2.300 (lbs)

7. All Drawing Dimensions are in Inches [mm]