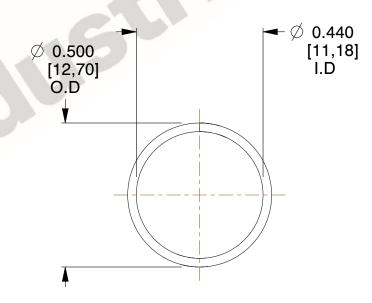

## NOTES:

1. Material : Spring Steel 2. Finish : Glod Irridite

3. Ends: Closed

4. Total Coils: 10.000

Sugg. Max. Deflection: 0.140 (in)
Sugg. Max. Load: 2.300 (lbs)

7. All Drawing Dimensions are in Inches [mm]