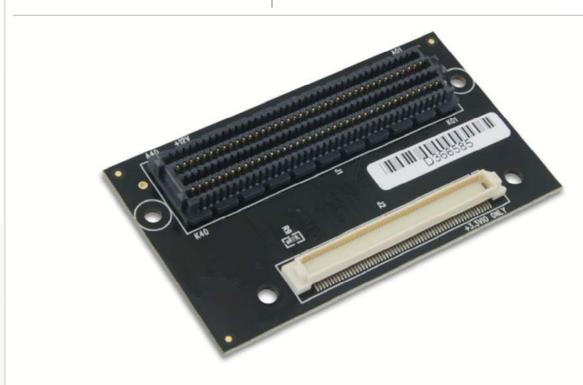

## **FMC-SDP Interposer**

Part # 6026-410-002-BOARD

Hide Details

- · Allows any Analog Devices SDP Evaluation Board to be used on a Xilinx® evaluation board with a FMC connector
- Uses Low Pin Count (LPC) FMC connector
- · Can be used on either LPC or HPC hosts

The FMC-SDP interposer allows any Analog Devices SDP Evaluation Board to be used on a Xilinx® evaluation board with a FMC connector. The interposer uses the Low Pin Count (LPC) version of the FMC connector, so it can be used on either LPC or HPC hosts. The interposer can only be used with FPGA boards that support 3.3VIO for the FMC connection.