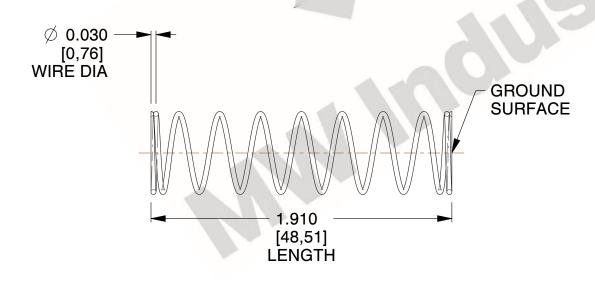

## **NOTES:**

1. Material : Spring Steel 2. Finish : Glod Irridite

3. Ends: Closed and Ground

4. Total Coils: 10.000

5. Sugg. Max. Deflection: 0.850 (in)6. Sugg. Max. Load: 2.300 (lbs)

7. All Drawing Dimensions are in Inches [mm]

SCALE

1.732

COMPONENT SPRINGS

11772

COMPRESSION SPRINGS

UNIT
INCH [mm]
SHEET