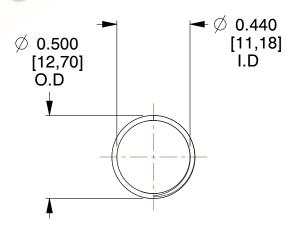

## **NOTES:**

1. Material : Spring Steel 2. Finish : Glod Irridite

3. Ends: Closed and Ground

4. Total Coils: 10.000

5. Sugg. Max. Deflection: 0.850 (in)6. Sugg. Max. Load: 2.300 (lbs)

7. All Drawing Dimensions are in Inches [mm]

SCALE

1.732

COMPONENT SPRINGS

11772

COMPRESSION SPRINGS

UNIT
INCH [mm]
SHEET