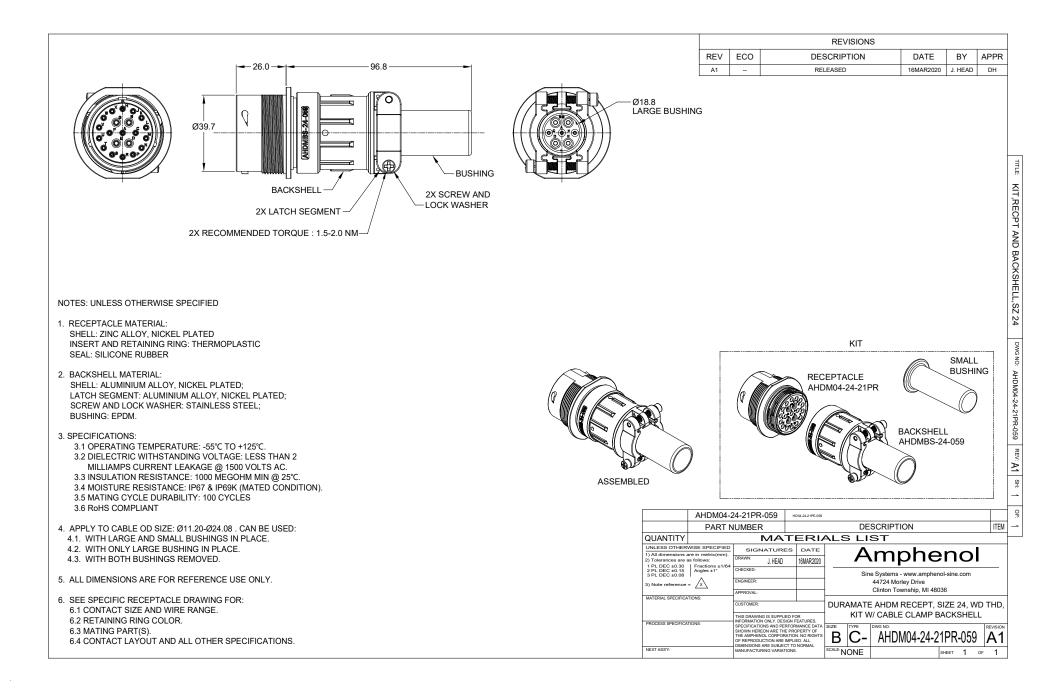

## AT Series<sup>™</sup> - Contact Size 16 Options

| Machined Contacts, Sockets & Pins |                                            |      |       |          |  |
|-----------------------------------|--------------------------------------------|------|-------|----------|--|
| Part Number                       | Description                                | Size | AWG   | Туре     |  |
| AT60-215-1631                     | Male Contact - Pin, Gold-plated            | 16   | 14    | Machined |  |
| AT62-209-1631                     | Female Contact - Socket, Gold-plated       | 16   | 14    | Machined |  |
| AT60-215-16141                    | Male Contact - Pin, Nickel-plated          | 16   | 14    | Machined |  |
| AT62-209-16141                    | Female Contact - Socket, Nickel-plat