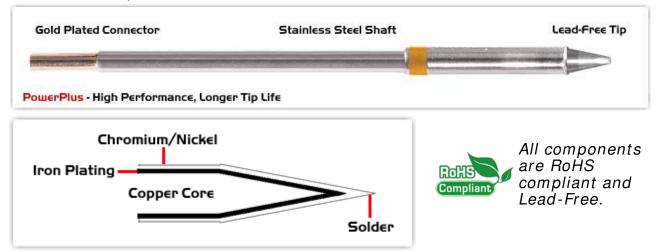

## Material Composition

<sup>1</sup> Easy Braid Co. tip cartridges will typically idle within a temperature range of +/-1.1°C. However, there is variation in idle temperature across tip geometries within an individual temperature series. Easy Braid Co. offers a wide variety of tip geometries from 0.25mm fine point tip to 5mm chisel. The length and geometry of a tip will have an influence on the tip idle temperature. To accurately measure idle temperature it will depend greatly on the measurement method, technique and equipment used. Two different methods or the use of alternative equipment will produce different test results.