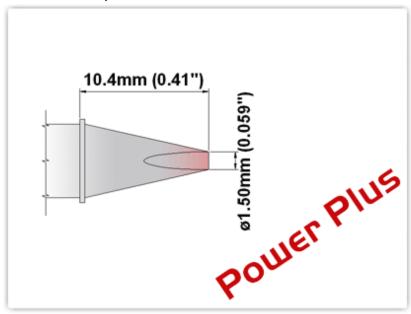

## **Technical Specifications**

EBM7CH177H

Chisel 30° 1.5mm (0.06"), Power

Plus

Tip Style: Chisel 30°
Tip Width: 1.50mm (0.06")

Tip Length: 10.40mm (0.41")

700 Type Cartridge<sup>1</sup>: 350°C - 398°C

RoHS Compliant<sup>2</sup> / Lead Free: YES