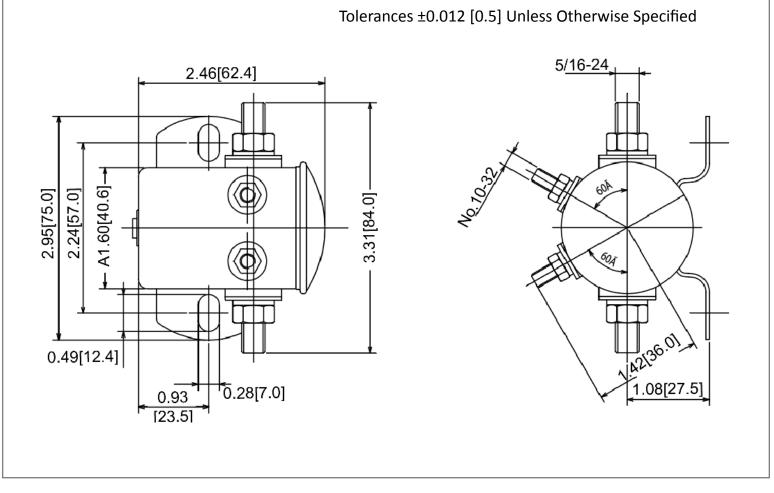

## Mechanical Dimensions: Inches [mm]

## **Material Specifications**

| Iron plates with trivalent zinc body                            |  |
|-----------------------------------------------------------------|--|
| Copper terminals                                                |  |
| Load terminals 5/16"- 24 Thread, Coil terminals No.10-32 Thread |  |
| Bracket Mounting Holes: 9/32" x 3/4", 2 13/64" on centers.      |  |
| Straight bracket                                                |  |