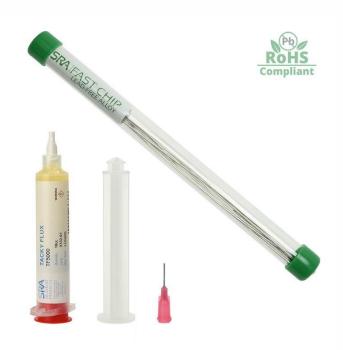

## **FAST CHIP 4.5' LF REMOVAL ALLOY & 10CC FLUX**

## **Product Description**

After two years of testing, we have developed a no-clean tacky flux that is lower in odor and tackier than anything else on the market! This flux will not run all over PCB when applied, making it ideal for rework solder and desoldering.

When paired with our low melt Fast Chip Removal Alloy, you get the best possible performance for surface-mount rework.

## **Key Features**

- No Mess with easy to use Syringe with Tip
- Non-corrosive and non-conductive
- Low Pleasant odor
- This flux leaves very shiny solder joints
- 4.5' of Lead-Free SRA Fast Chip Removal Alloy for SMD rework.
- Supplied in convenient 6.5" pieces
- Uses same alloy as the leading brand but at a lower cost
- This product is RoHs Compliant