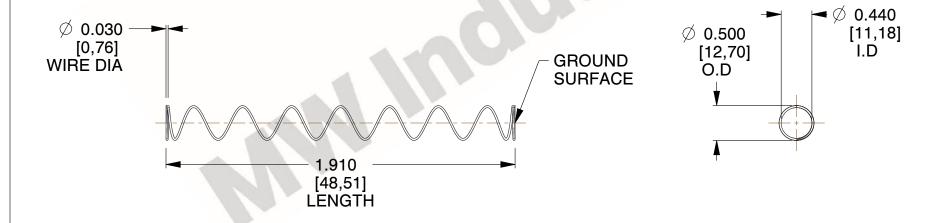

## **NOTES:**

1. Material : Stainless Steel

2. Finish: Glod Irridite

3. Ends: Closed and Ground

4. Total Coils: 10.000

Sugg. Max. Deflection : 2.100 (in)
Sugg. Max. Load : 2.300 (lbs)

7. All Drawing Dimensions are in Inches [mm]