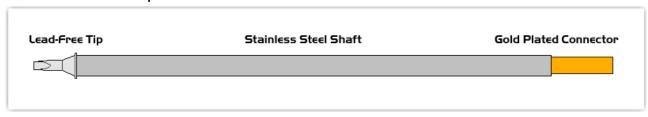

### Conical Sharp 1.0mm (0.04")

Tip Style: Conical Sharp
Tip Width: 1.00mm (0.04")
Tip Length: 13.40mm (0.53")

600°F Type Cartridge<sup>1</sup>:

RoHS Compliant<sup>2</sup> / Lead Free:

Equivalent to: For Use With: 325°C - 358°C

YES

STTC-001

EB-9000S