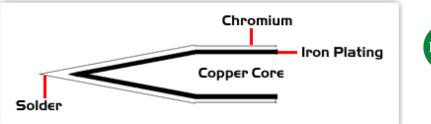

# Material Composition

Copyright © 2010 Easybraid Co. All Rights Reserved

<sup>1</sup> Easybraid tip cartridges will typically idle within a temperature range of +/-1.1°C. However, there is variation in idle temperature across tip geometries within an individual temperature series. Easybraid offers a wide variety of tip geometries from 0.4mm fine point tip to 5m chisel. The length and geometry of a tip will have an influence on the tip idle temperature. To accurately measure idle temperature it will depend greatly on the measurement method, technique and equipment used. Two different methods or the use of alternative equipment will produce different test results.