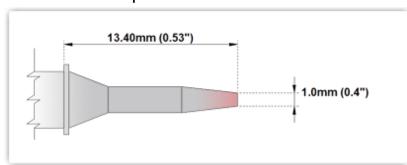

### Conical Sharp 1.0mm (0.04")

Tip Style: Conical Sharp
Tip Width: 1.00mm (0.04")
Tip Length: 13.40mm (0.53")

600°F Type Cartridge<sup>1</sup>:

RoHS Compliant<sup>2</sup> / Lead Free:

Equivalent to: For Use With: 325°C - 358°C