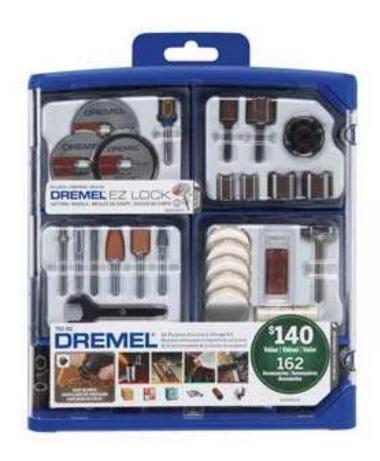

## **Product Specifications**

An EZ Lock mandrel, EZ Lock cut-off wheels and the handy collet fan are part of this 162-piece kit filled with genuine Dremel accessories. Offering reusable storage bins and lift-out trays for easy organization of the included bits, this kit is ready for cutting, grinding, polishing, sanding, cleaning and more. The kit also includes sanding bands, sandpaper discs, polishing compound, felt polishing wheels, aluminum oxide grinding stones, silicon carbide grinding stone, mandrels, wire brush, wrench, and a reusable carrying case with clear lid.

- Comes with re-useable storage case and 162 accessories
- Can stand upright or hang on a wall by hook
- Ideal for cutting, sanding, polishing, grinding, and cleaning
- Clear lid, 8 storage bins and removable trays make accessories easy to locate
- A complete start-up kit for new Dremel rotary tool users