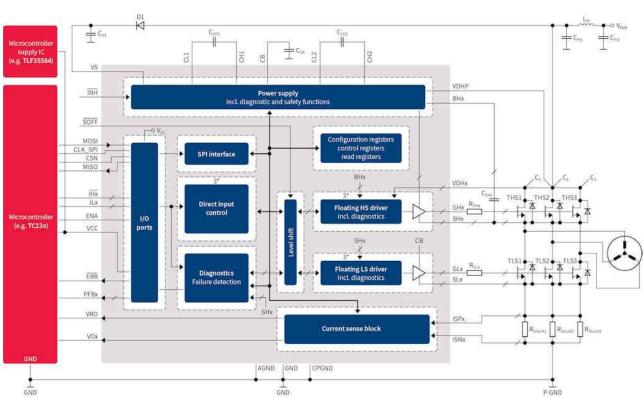

ineon XC2785X-104F to establish a communication link between the driver IC and the PC
- USB cable to connect the microcontroller to a PC
- Graphical user interface for register easy access to the driver IC (available for Microsoft Windows only)

**Potential Applications** 

- 48 V motor drives
- Cooling fans
- Water pump
- Oil Pump
- HVAC compressor
- Commercial and agricultural vehicles

#### Access to complete technical documentation including application notes and design tools:

- 1. Please register under myinfineon.com with your company e-mail address
- 2. Send login name to: motordriver@infineon.com
- 3. Automated update service will be provided for new documents once you are registered
- 4. Full registration process might take up to 24h to be completed (due to different time zones)



## Diagrams

### Parametrics

| Parametrics                      | EVAL_TLE9180D-31QK                                                                                                                                                                                                                                                        |  |
|----------------------------------|---------------------------------------------------------------------------------------------------------------------------------------------------------------------------------------------------------------------------------------------------------------------------|--|
| Family                           | 3-phase gate driver IC ; Microcontroller