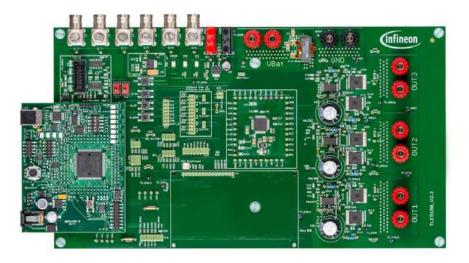

# EVAL\_TLE9180D-31QK

This evaluation board has the purpose to quickly get familiar with the gate driver IC **TLE9180D-31QK** and evaluate the functions. The board can be operated at an input voltage range from 12 V up to 48 V DC.

Summary of Features

- Main board with the 3-phase gate driver IC, MOSFET power stage and auxiliary components
- Pre-flashed microcontroller board using the Infineon XC2785X-104F to establish a communication link between the driver IC and the PC
- USB cable to connect the microcontroller to a PC
- Graphical user interface for register easy access to the driver IC (available for Microsoft Windows only)