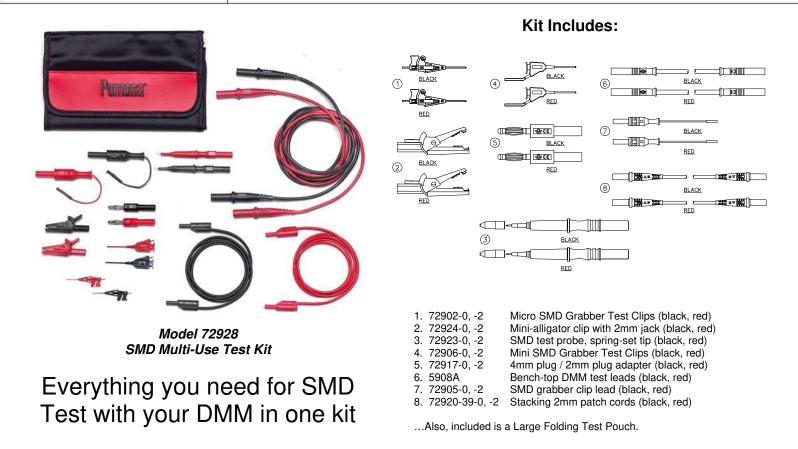

## Model 72928 SMD Multi-Use Test Kit

## **Features**

- SMD micro and mini grabbers attach to chip leads with pitches down to 0.008" (0.20 mm).
- Includes all adapters and leads necessary for attachment to standard bench or handheld DMM.
- Probe tips are sharp and spring-loaded for solid and steady contact with SMD test points.
- Compatible with all multimeters that accept standard sheathed banana plugs.
- Test accessories conveniently store in four-fold nylon pouch.