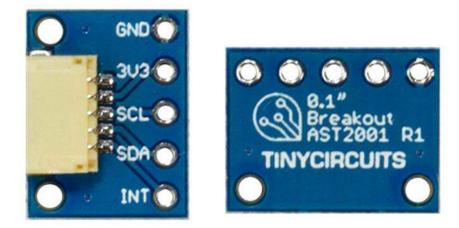

# 0.1" BREAKOUT I<sup>2</sup>C WIRELING

AST2001

Includes 0.1" connections for GND, 3V3, SCL, SDA, and INT so that you can connect any I2C device, button, or another device into a Wireling project.

## Note\* 5-Pin Wireling cables not included and sold separately.