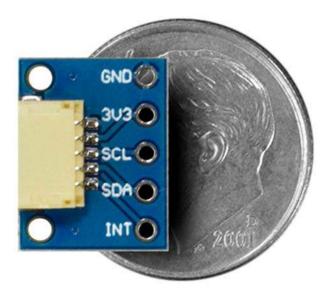

### Dimensions

- 10mm x 13mm (.394 inches x .512 inches)
- Max Height (from the lower bottom of Wireling to upper top Wireling Connector): 3.70mm (0.15 inches)
- Weight: 1 gram (.04 ounces)

You can also use this Wireling without the TinyDuino – modifying the connecting cable by removing the opposite connector and stripping/tinning the wires, you can solder the connector cable to any other microcontroller board of your choice!