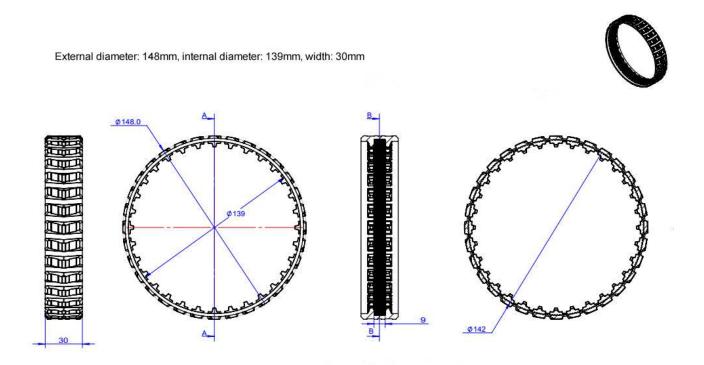

## **Size Chart:**

| Specifications                         |                       |
|----------------------------------------|-----------------------|
| SKU                                    | 87052                 |
| Product Name                           | Track 80*139mm (Pair) |
| External diameter                      | 148mm                 |
| Internal diameter                      | 139mm                 |
| Width                                  | 30mm                  |
| Gross Weight                           | 123g                  |
| Package Content (Quantity x Part Name) | 2 x Track 80*139mm    |