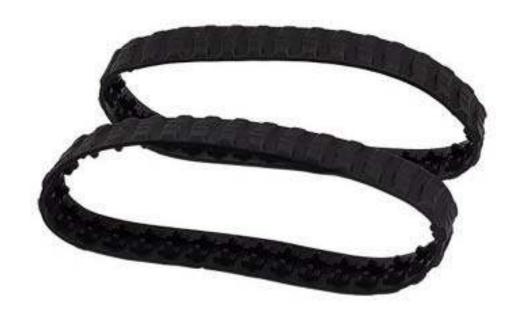

# Track 80\*139mm (Pair)

SKU: 87052 Weight: 123.00 Gram

### What Is Track 80\*139mm (Pair)?

The internal tack of his integrative rubber track has synchronous belt teeth which enable the track to work with Makeblock 90T and 62T crawler wheels.

#### **Features**

- ? Made of black environmental silica gel;
- ? Concave and convex pattern;
- ? 70HA hardness;
- ? Internal tack has synchronous belt tooth.