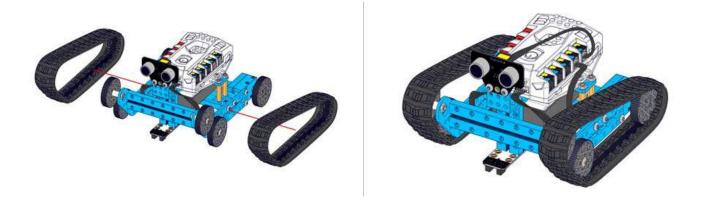

# Track 80\*139mm (Pair)

SKU: 87052 Weight: 123.00 Gram

### What Is Track 80\*139mm (Pair)?

The internal tack of his integrative rubber track has synchronous belt teeth which enable the track to work with Makeblock 90T and 62T crawler wheels.

#### **Features**

- ? Made of black environmental silica gel;
- ? Concave and convex pattern;
- ? 70HA hardness;
- ? Internal tack has synchronous belt tooth.

## **Demo:**



## **Size Chart:**



| Specifications                         |                       |
|----------------------------------------|-----------------------|
| SKU                                    | 87052                 |
| Product Name                           | Track 80*139mm (Pair) |
| External diameter                      | 148mm                 |
| Internal diameter                      | 139mm                 |
| Width                                  | 30mm                  |
| Gross Weight                           | 123g                  |
| Package Content (Quantity x Part Name) | 2 x Track 80*139mm    |