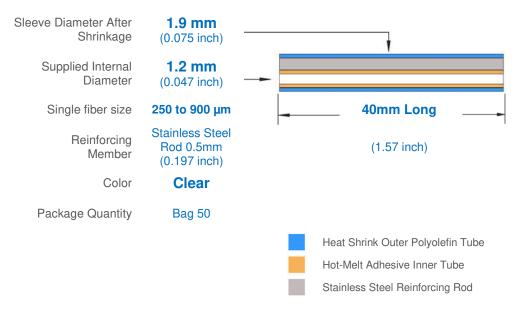

## **Product Specification**



## **PS-6A-X40M**

Fiber optic fusion splice protector sleeve

\_\_\_\_\_

## **Product Dimensions**



## **Product Features**

- Provides mechanical and environmental protection to fiber splices after fusion splicing
- Bellcore (Telcordia) GR-1380-CORE Certification
- UL 224 approved YDPU2.E467437 high quality materials
- Pre-shrunk heat bonded design for faster installation
- Single fibre aperture for easier fiber insertion
- Stainless steel reinforcing pin
- 25+ years of specialist manufacturing experience with proven long-term reliability
- Compatible with most optic fibers, splice trays and splice ovens
- RoHS & REACH Compliant and Conflict Free









Member #0240