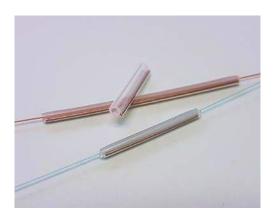

## **PS-6A-X40M**

Fiber optic fusion splice protector sleeve

\_\_\_\_\_

## **Product Features**

- Provides mechanical and environmental protection to fiber splices after fusion splicing
- Bellcore (Telcordia) GR-1380-CORE Certification
- UL 224 approved YDPU2.E467437 high quality materials
- Pre-shrunk heat bonded design for faster installation
- Single fibre aperture for easier fiber insertion
- Stainless steel reinforcing pin
- 25+ years of specialist manufacturing experience with proven long-term reliability
- Compatible with most optic fibers, splice trays and splice ovens
- RoHS & REACH Compliant and Conflict Free