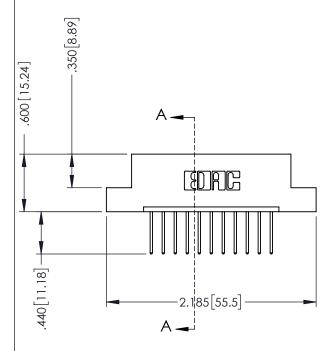

| 346/396 SERIES CARD EDGE CONNECTOR |
|------------------------------------|
| PART NUMBER: 396-011-522-108       |

YOUR CONNECTION TO QUALITY & SERVICE

**EDAC INC** TORONTO, ONTARIO CANADA

THESE DRAWINGS AND SPECIFICATIONS ARE THE PROPERTY OF EDAC INC., AND SHALL NOT BE REPRODUCED, OR COPIED OR USED AS THE BASIS FOR THE MANUFACTURE OR SALE OF APPARATUS WITHOUT WRITTEN PERMISSION.

|  | ACAD REFERENCE NO. |             | 346-ENC  | 3-MASTER  |
|--|--------------------|-------------|----------|-----------|
|  | DRAWN:             | J.LEE       | DATE: AF | PR. 22/09 |
|  | CHECKED:           |             | DATE:    |           |
|  | SCALE:             | 1:1         | SHEET    | OF 2      |
|  | DRAWING N          | NUMBER      |          | ISSUE     |
|  | 346                | -ENG-MASTER |          | 1         |