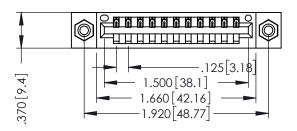

| 346/396 SERIES CARD EDGE CONNECTOR |
|------------------------------------|
| PART NUMBER: 396-011-522-108       |

YOUR CONNECTION TO QUALITY & SERVICE

**EDAC INC** TORONTO, ONTARIO CANADA

THESE DRAWINGS AND SPECIFICATIONS ARE THE PROPERTY OF EDAC INC., AND SHALL NOT BE REPRODUCED, OR COPIED OR USED AS THE BASIS FOR THE MANUFACTURE OR SALE OF APPARATUS WITHOUT WRITTEN PERMISSION.

|  | ACAD REFERENCE NO. |             | 346-ENC  | 3-MASTER  |
|--|--------------------|-------------|----------|-----------|
|  | DRAWN:             | J.LEE       | DATE: AF | PR. 22/09 |
|  | CHECKED:           |             | DATE:    |           |
|  | SCALE:             | 1:1         | SHEET    | OF 2      |
|  | DRAWING N          | NUMBER      |          | ISSUE     |
|  | 346                | -ENG-MASTER |          | 1         |