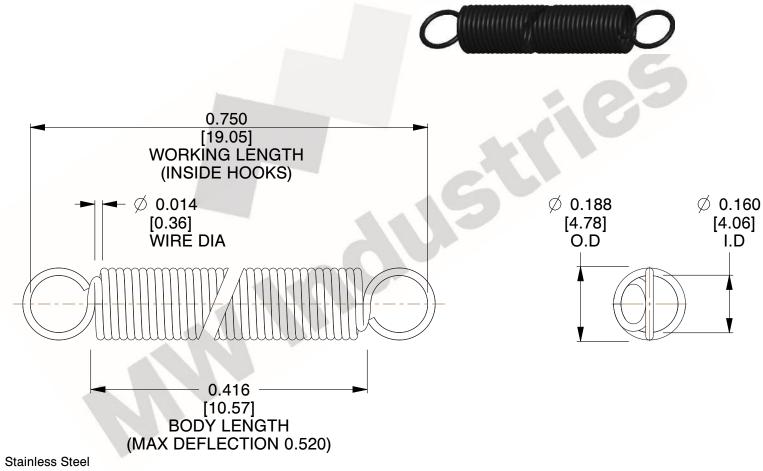

NOTES:

1. Material: Stainless Steel

2. Finish:

3. Sugg Max. Load: 0.550 (lbs) 4. Sugg Max. Deflection: 0.520 (in)

5. All Drawing Dimensions are in Inches [mm]

6. ("The coil count, body length, and end position is for reference only")

> SCALE 3.000

UNIT **ZZ3-11** INCH [mm] SHEET **EXTENSION SPRINGS** 1 of 1

**SPRINGS** 

COMPONENT