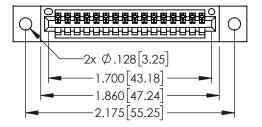

| 345/395 SERIES CARD EDGE CONNECTOR PART NUMBER: 395-016-544-102 |
|-----------------------------------------------------------------|
|                                                                 |

<u>Contact Dimensions:</u>
544-Wire Wrap .050x.025(1.27x0.64) - Tail LG=.750(19.05)
.100 (2.54) Contact Spacing x .200 (5.08) Row Spacing

..330[8.38] CARD SLOT .160[4.06] POINT OF CONTACT

1

- INSULATOR MATERIAL: THERMOPLASTIC PBT BLACK, UL 94V-0
- CONTACT MATERIAL; COPPER TIN ALLOY CONTACT PLATING: GOLD ON THE MATING AREA, TIN PLATING ON THE CONTACT TAILS, NICKEL UNDERPLATE