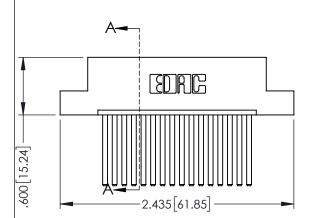

**SECTION A-A** 

345-ENG-MASTER

**Contact Code 558** 

Contact Code 559

Contact Code 560

INSULATOR MATERIAL: THERMOPLASTIC POLYESTER, UL 94V-0

DAP MATERIAL AVAILABLE UPON REQUEST

CONTACT MATERIAL; COPPER ALLOY CONTACT PLATING: GOLD ON THE MATING AREA, TIN PLATING ON THE CONTACT TAILS, NICKEL UNDERPLATE