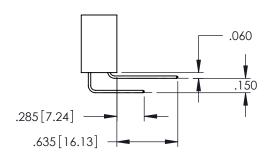

<u>Contact Dimensions:</u>
544-Wire Wrap .050x.025(1.27x0.64) - Tail LG=.750(19.05)
.100 (2.54) Contact Spacing x .200 (5.08) Row Spacing

..330[8.38] CARD SLOT .160[4.06] POINT OF CONTACT

1

- INSULATOR MATERIAL: THERMOPLASTIC PBT BLACK, UL 94V-0
- CONTACT MATERIAL; COPPER TIN ALLOY CONTACT PLATING: GOLD ON THE MATING AREA, TIN PLATING ON THE CONTACT TAILS, NICKEL UNDERPLATE