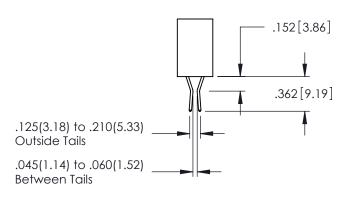

<u>Contact Dimensions:</u>
544-Wire Wrap .050x.025(1.27x0.64) - Tail LG=.750(19.05)
.100 (2.54) Contact Spacing x .200 (5.08) Row Spacing

..330[8.38] CARD SLOT .160[4.06] POINT OF CONTACT

1

- INSULATOR MATERIAL: THERMOPLASTIC PBT BLACK, UL 94V-0
- CONTACT MATERIAL; COPPER TIN ALLOY CONTACT PLATING: GOLD ON THE MATING AREA, TIN PLATING ON THE CONTACT TAILS, NICKEL UNDERPLATE