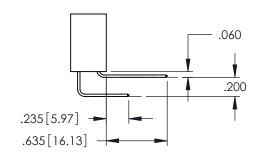

<u>Contact Dimensions:</u>
544-Wire Wrap .050x.025(1.27x0.64) - Tail LG=.750(19.05)
.100 (2.54) Contact Spacing x .200 (5.08) Row Spacing

..330[8.38] CARD SLOT .160[4.06] POINT OF CONTACT

1

- INSULATOR MATERIAL: THERMOPLASTIC PBT BLACK, UL 94V-0
- CONTACT MATERIAL; COPPER TIN ALLOY CONTACT PLATING: GOLD ON THE MATING AREA, TIN PLATING ON THE CONTACT TAILS, NICKEL UNDERPLATE