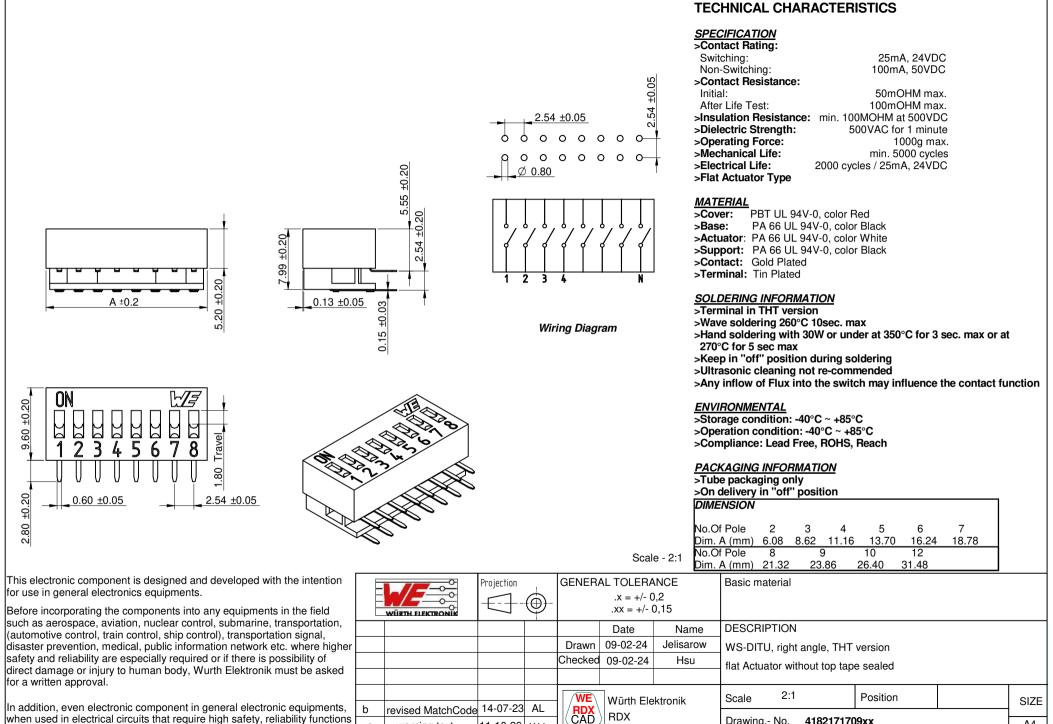

or performance, the sufficient reliability evaluation-check for the safety must be performed before by the user before usage.

|                       |     |                   |            |    |                                |           | -         |                                                                            |          |      |  |
|-----------------------|-----|-------------------|------------|----|--------------------------------|-----------|-----------|----------------------------------------------------------------------------|----------|------|--|
| ion                   |     | 0                 | Projection |    | GENERAL TOLERANCE              |           |           | Basic material                                                             |          |      |