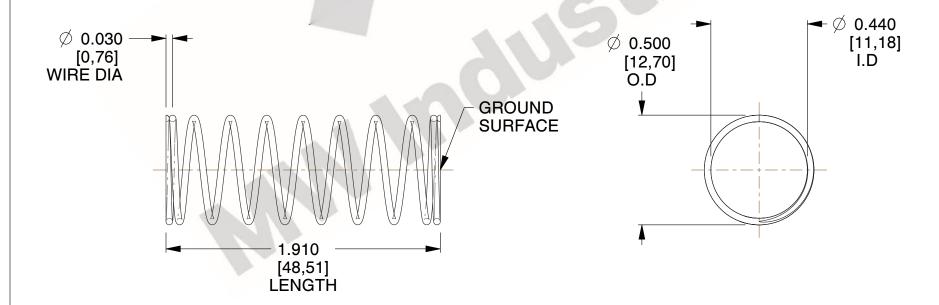

## **NOTES:**

1. Material : Music Wire 2. Finish : Glod Irridite

3. Ends: Closed and Ground

4. Total Coils: 10.000

5. Sugg. Max. Deflection: 0.330 (in)6. Sugg. Max. Load: 2.300 (lbs)

7. All Drawing Dimensions are in Inches [mm]

2.286

SCALE

11772

COMPONENT

COMPRESSION SPRINGS

UNIT
INCH [mm]
SHEET

**SPRINGS** 

1 of 1