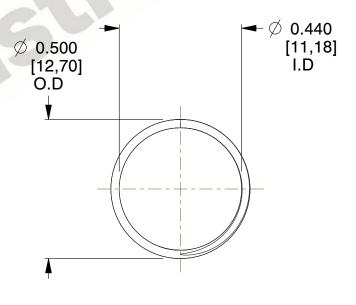

## **NOTES:**

1. Material: Music Wire 2. Finish: Glod Irridite

3. Ends: Closed and Ground

4. Total Coils: 10.000

5. Sugg. Max. Deflection: 0.520 (in) 6. Sugg. Max. Load: 2.300 (lbs)

7. All Drawing Dimensions are in Inches [mm]