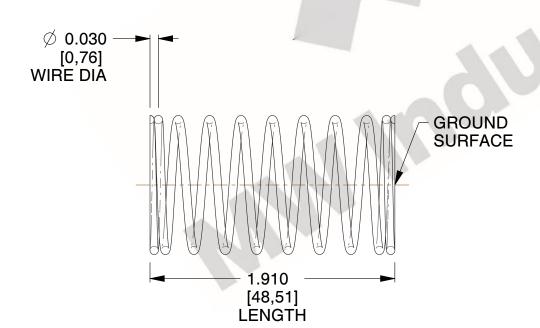

## **NOTES:**

1. Material: Music Wire 2. Finish: Glod Irridite

3. Ends: Closed and Ground

4. Total Coils: 10.000

5. Sugg. Max. Deflection: 0.520 (in) 6. Sugg. Max. Load: 2.300 (lbs)

7. All Drawing Dimensions are in Inches [mm]