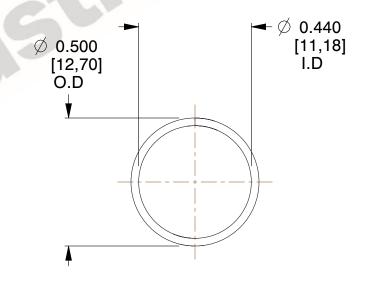

## **NOTES:**

1. Material : Spring Steel 2. Finish : Glod Irridite

3. Ends: Closed

4. Total Coils: 10.000

5. Sugg. Max. Deflection: 0.600 (in)6. Sugg. Max. Load: 2.300 (lbs)

7. All Drawing Dimensions are in Inches [mm]