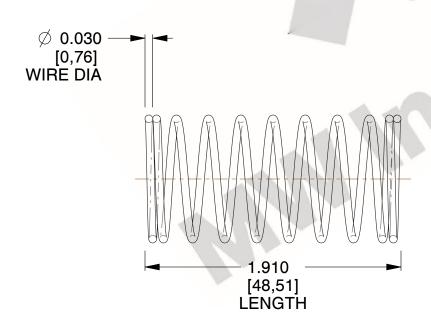

## **NOTES:**

1. Material : Spring Steel 2. Finish : Glod Irridite

3. Ends: Closed

4. Total Coils: 10.000

5. Sugg. Max. Deflection: 0.600 (in)6. Sugg. Max. Load: 2.300 (lbs)

7. All Drawing Dimensions are in Inches [mm]