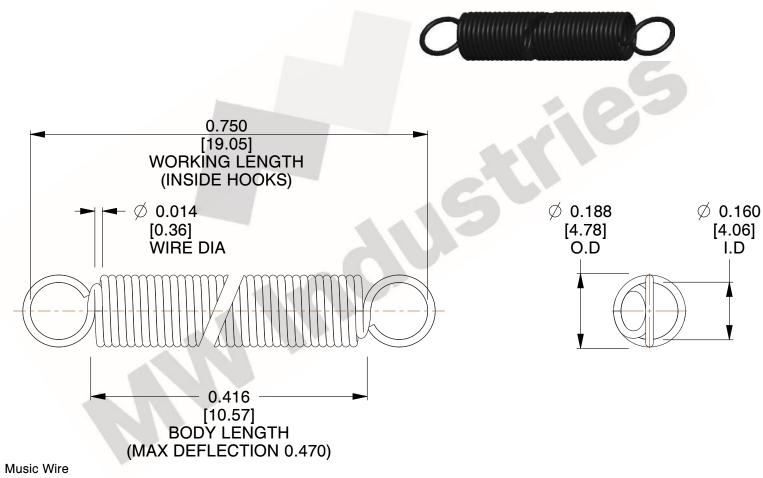

NOTES:

1. Material: Music Wire

2. Finish:

3. Sugg Max. Load: 0.550 (lbs) 4. Sugg Max. Deflection: 0.470 (in)

5. All Drawing Dimensions are in Inches [mm]

6. Coil Cou

www.mwcomponents.com 800.237.5225

This file and any associated information and specifications are provided for reference and evaluation purposes only, and is subject to change without notice. MW Industries makes no representations, warranties or guarantees as to the appropriateness, accuracy, completeness, or suitability for any purpose, of the file, information or specifications. You are solely responsible for the use of the file, information or specifications.

3.000

SCALE

COMPONENT **SPRINGS** UNIT **ZZ3-11** INCH [mm] SHEET **EXTENSION SPRINGS** 1 of 1