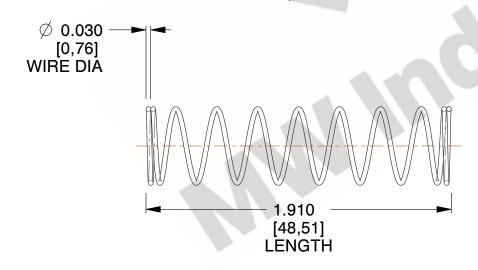

## **NOTES:**

Material : Music Wire
 Finish : Glod Irridite

3. Ends: Closed

4. Total Coils: 10.000

5. Sugg. Max. Deflection : 1.500 (in)6. Sugg. Max. Load : 2.300 (lbs)

7. All Drawing Dimensions are in Inches [mm]