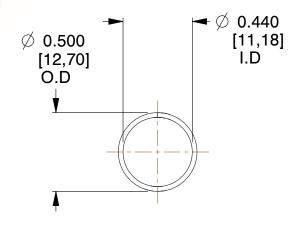

## **NOTES:**

Material : Music Wire
 Finish : Glod Irridite

3. Ends: Closed

4. Total Coils: 10.000

5. Sugg. Max. Deflection : 1.500 (in)6. Sugg. Max. Load : 2.300 (lbs)

7. All Drawing Dimensions are in Inches [mm]