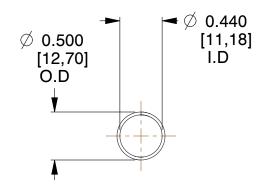

## **NOTES:**

1. Material: Stainless Steel

2. Finish: Glod Irridite

3. Ends: Closed

4. Total Coils: 10.000

5. Sugg. Max. Deflection: 2.500 (in) 6. Sugg. Max. Load : 2.300 (lbs)

7. All Drawing Dimensions are in Inches [mm]