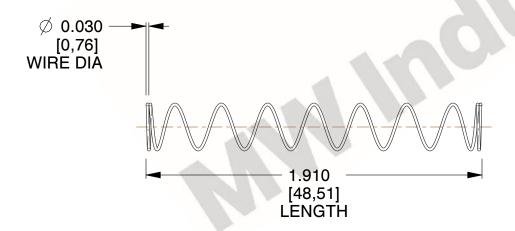

## **NOTES:**

1. Material: Stainless Steel

2. Finish: Glod Irridite

3. Ends: Closed

4. Total Coils: 10.000

5. Sugg. Max. Deflection: 2.500 (in) 6. Sugg. Max. Load : 2.300 (lbs)

7. All Drawing Dimensions are in Inches [mm]