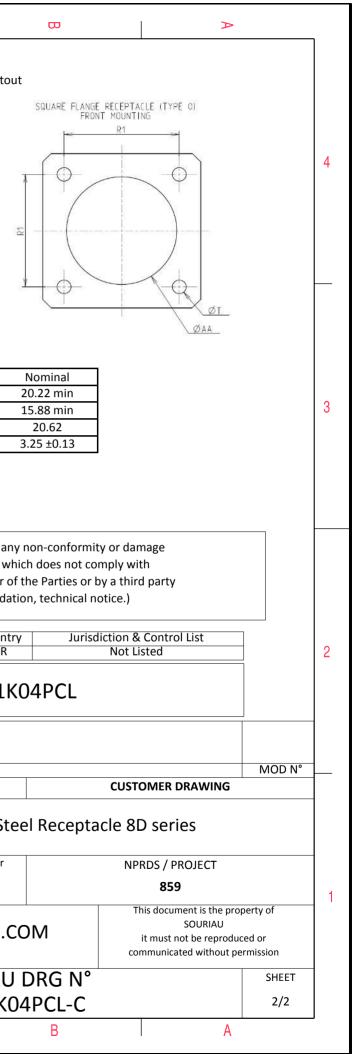

| Connector dimension |               |  |  |
|---------------------|---------------|--|--|
| Dim                 | Nominal       |  |  |
| Р                   | 3.25±0.2      |  |  |
| PP                  | 4.93±0.2      |  |  |
| R1                  | 20.62         |  |  |
| R2                  | 18.26         |  |  |
| S                   | 26.2±0.3      |  |  |
| V                   | 20.83+0/-1.25 |  |  |
| W                   | 2.1/2.5       |  |  |
| Z                   | 31.5 Max      |  |  |
| VV THREAD           | M15x1-6g      |  |  |

| -        | Ŧ                                                  | ര                                                                                                                                                                                                                                                                                                                                                                                                             | н <b>г</b> | m |                          | 0                                                                                                 |                              |
|----------|----------------------------------------------------|---------------------------------------------------------------------------------------------------------------------------------------------------------------------------------------------------------------------------------------------------------------------------------------------------------------------------------------------------------------------------------------------------------------|------------|---|--------------------------|---------------------------------------------------------------------------------------------------|------------------------------|
|          |                                                    | Contact Layout                                                                                                                                                                                                                                                                                                                                                                                                |            |   |                          |                                                                                                   | Panel Cutou                  |
| 4        | -x_                                                | $ \begin{array}{c}                                     $                                                                                                                                                                                                                                                                                                                                                      |            |   | Å                        | SQUARE FLANGE RECEPTACLE (TYPE 0)                                                                 |                              |
|          | Shell Arrangement Numt<br>size no. cont<br>11 -4 4 | X-axis         Y-axis<br>(mm)           +.065 (1.65)         .065 (1.65)           +.065 (1.65)        065 (1.65)          065 (1.65)        065 (1.65)          065 (1.65)         +.065 (1.65)          065 (1.65)         +.065 (1.65)          065 (1.65)         +.065 (1.65)          065 (1.65)         +.065 (1.65)          065 (1.65)         +.065 (1.65)          065 (1.65)         +.065 (1.65) |            |   |                          |                                                                                                   | ØT                           |
| ω        |                                                    |                                                                                                                                                                                                                                                                                                                                                                                                               |            |   |                          | Dim<br>ØA<br>ØAA<br>R1<br>ØT                                                                      | A                            |
|          | -                                                  |                                                                                                                                                                                                                                                                                                                                                                                                               |            |   |                          | SOURIAU shall not be I<br>due to a use of the F<br>the Specifications issued<br>(professional red | Products whi<br>by either of |
| N        |                                                    |                                                                                                                                                                                                                                                                                                                                                                                                               |            |   |                          |                                                                                                   | Country<br>FR                |
|          |                                                    |                                                                                                                                                                                                                                                                                                                                                                                                               |            |   | ISS DATE                 | 16 First Release<br>Latest modification - by                                                      | SD011K                       |
|          |                                                    |                                                                                                                                                                                                                                                                                                                                                                                                               |            |   | Designed By: TITLE SCALE |                                                                                                   | nless Ste                    |
| <b>→</b> |                                                    |                                                                                                                                                                                                                                                                                                                                                                                                               |            |   |                          |                                                                                                   | blerances:<br>±              |
|          |                                                    |                                                                                                                                                                                                                                                                                                                                                                                                               |            |   | FORMAT<br>A3             | SO                                                                                                | URIAU<br>D011K0              |
| L        | Н                                                  | G                                                                                                                                                                                                                                                                                                                                                                                                             | F          | E | D                        | C                                                                                                 |                              |