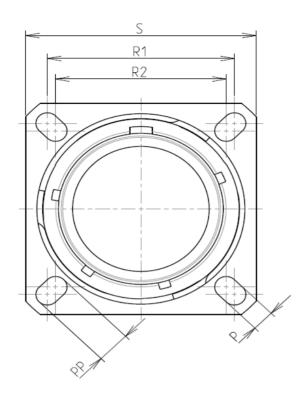

| Connector dimension |               |  |  |
|---------------------|---------------|--|--|
| Dim                 | Nominal       |  |  |
| Р                   | 3.25±0.2      |  |  |
| PP                  | 4.93±0.2      |  |  |
| R1                  | 20.62         |  |  |
| R2                  | 18.26         |  |  |
| S                   | 26.2±0.3      |  |  |
| V                   | 20.83+0/-1.25 |  |  |
| W                   | 2.1/2.5       |  |  |
| Z                   | 31.5 Max      |  |  |
| VV THREAD           | M15x1-6g      |  |  |