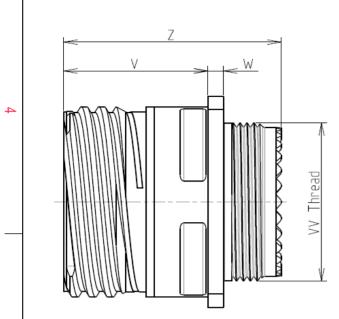

| Connector dimension |               |  |  |
|---------------------|---------------|--|--|
| Dim                 | Nominal       |  |  |
| Р                   | 3.25±0.2      |  |  |
| PP                  | 4.93±0.2      |  |  |
| R1                  | 20.62         |  |  |
| R2                  | 18.26         |  |  |
| S                   | 26.2±0.3      |  |  |
| V                   | 20.83+0/-1.25 |  |  |
| W                   | 2.1/2.5       |  |  |
| Z                   | 31.5 Max      |  |  |
| VV THREAD           | M15x1-6g      |  |  |